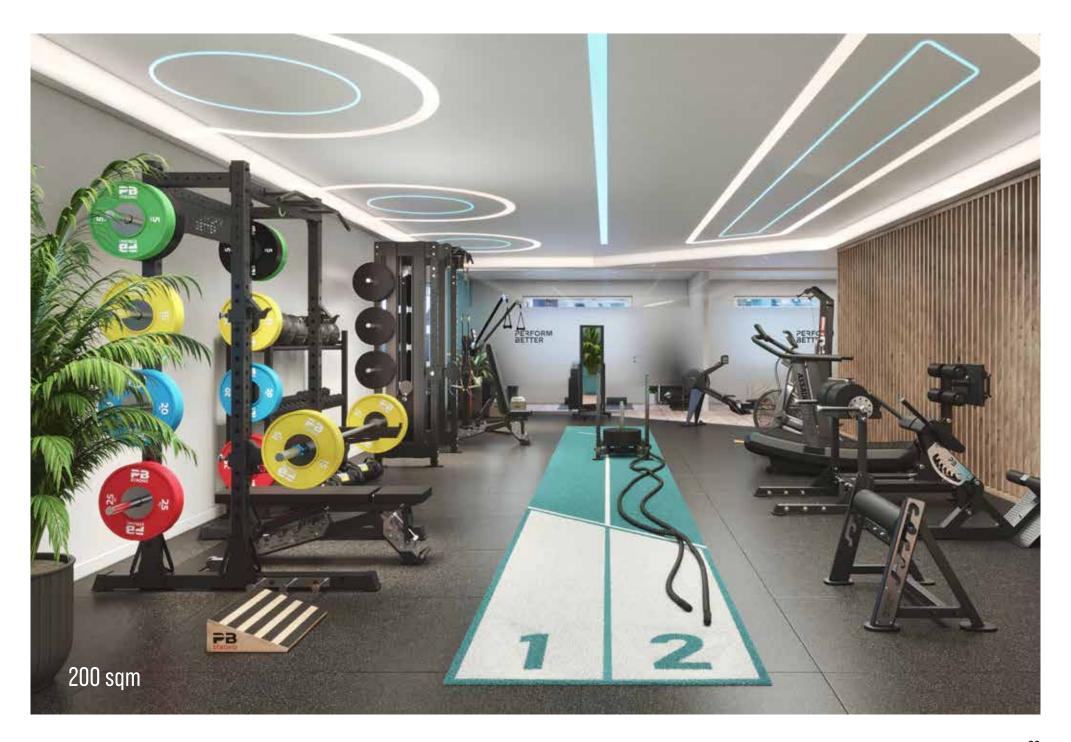

# **ALL-IN-ONE Masterstudio**

The All-in-One Masterstudio (PB Gym) covers the entire spectrum of functional training. Whether you want to focus on a specific zone or prefer the whole package, you'll find everything here - from mobility and recovery to athletics, cardio, strength and coordination. Our all-inclusive training environments are the ideal solution for individual training goals.

200 sqm