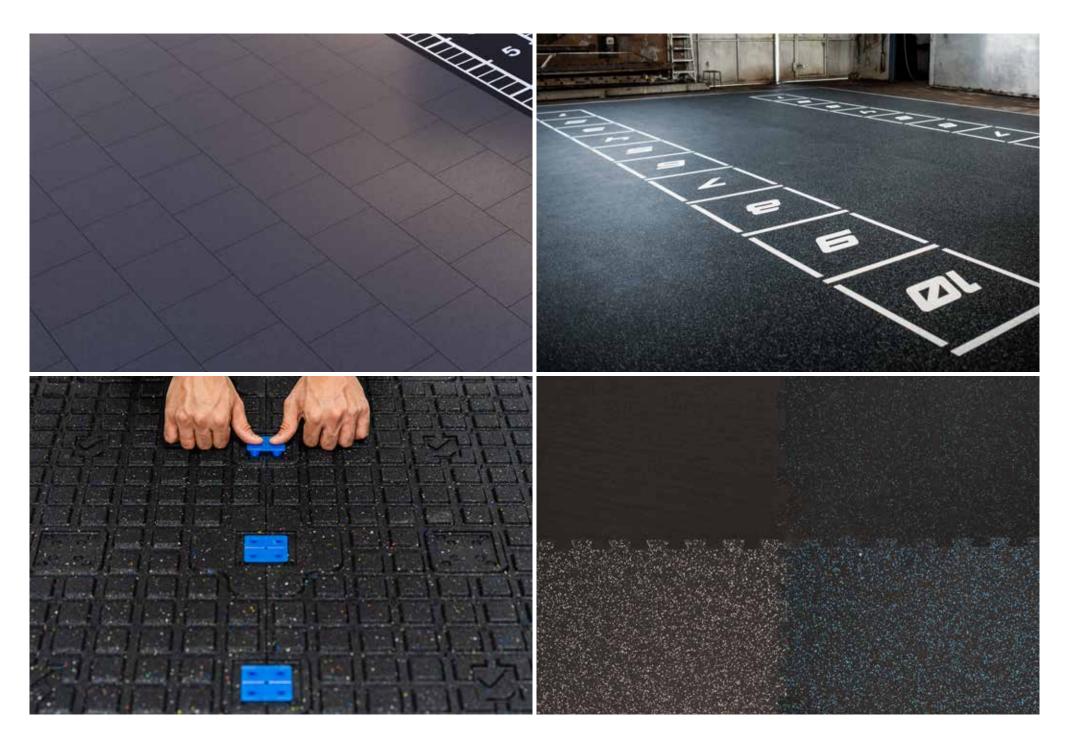

### **Puzzles**

### Specifications

- · From 6 mm, home training
- · From 8 mm, functional zones
- · From 10 mm, functional zones
- · 60 x 60 cm & 100 x 100 cm

### Benefits

- · Interlocking Puzzle System
- · Made in Europe
- · 100% recycled rubber
- Odorless