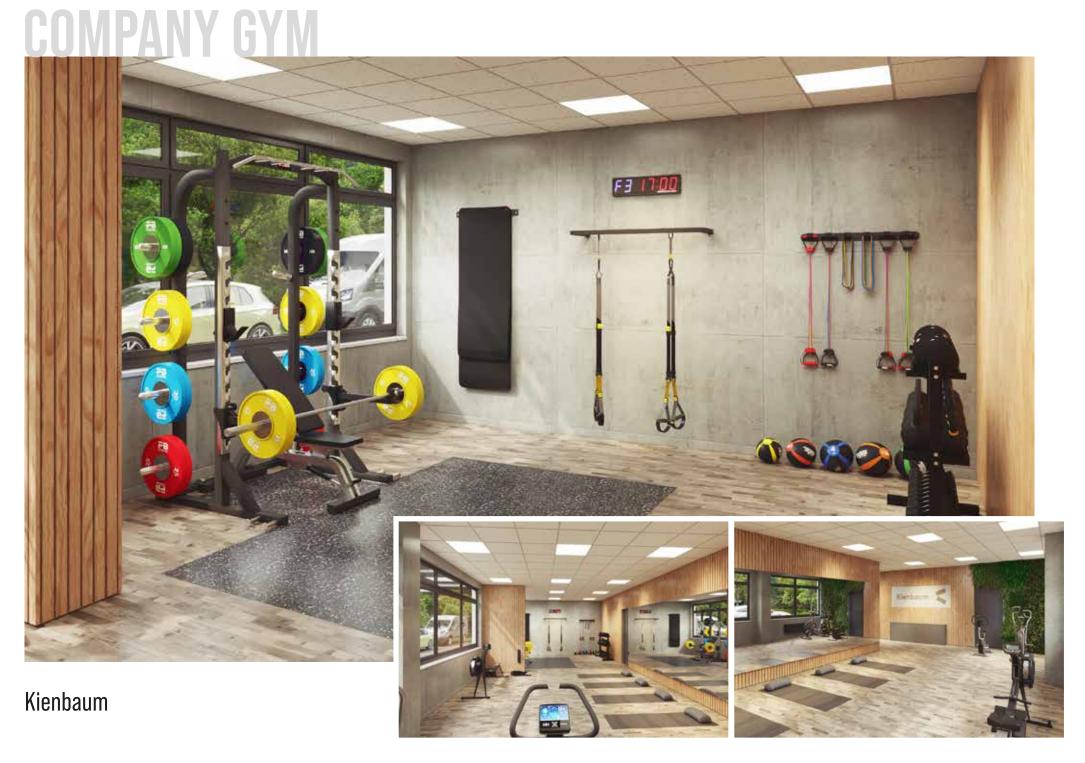

### PB Gym

**The all-in-one Masterstudio** | Our Masterstudio covers all aspects of functional training, whether you prefer a specific zone or the complete package. From the floor, turf, racks and small equipment to recovery tools, we offer individual training areas.

# **ALL-IN-ONE Masterstudio**

The All-in-One Masterstudio (PB Gym) covers the entire spectrum of functional training. Whether you want to focus on a specific zone or prefer the whole package, you'll find everything here - from mobility and recovery to athletics, cardio, strength and coordination. Our all-inclusive training environments are the ideal solution for individual training goals.