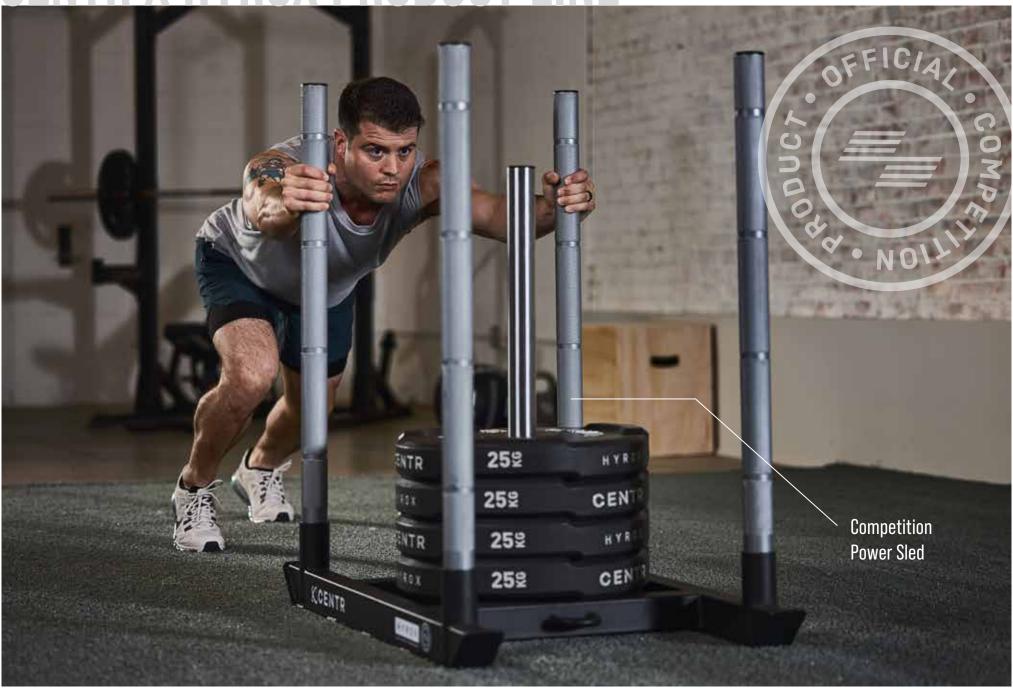

This is where the new performance line from CENTR x HYROX comes into action. It not only offers a clean design, but also optimizes aerodynamics and performance. From power sleds with interlocking bumper plates to power ropes, wall balls and innovative kettlebells, each element is specifically designed for HYROX training or competition. This allows us to design not only HYROX areas, but also complete HYROX gyms that perfectly prepare your customers for their next challenge. Our gyms are hotspots for the community and unite people with the same passion and motivation. Join us and let us make your HYROX gym a reality!

BlazePod Trainer Kit

BlazePod Pod Base

BlazePod Cone Adapter Kit

BlazePod Functional Adapter Kit

Assault Air Bike Pro X

Assault Air Bike Classic

Assault AirRunner Pro SH

Competition Power Sled