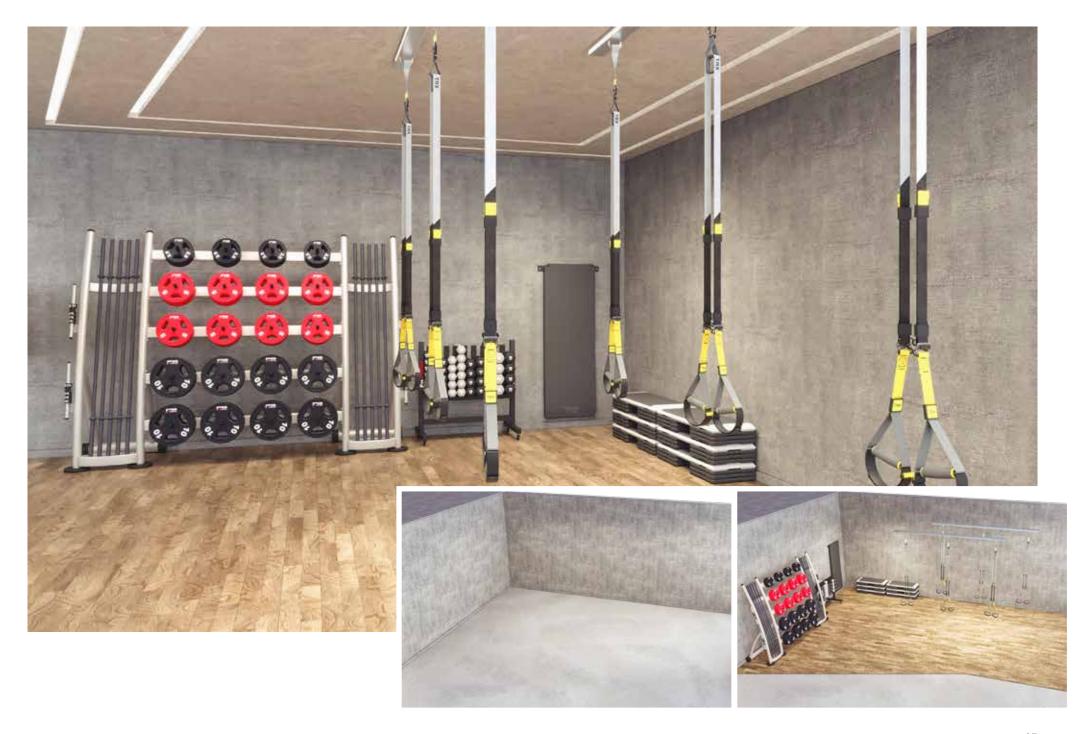

# **ALL-IN-ONE Masterstudio**

The All-in-One Masterstudio (PB Gym) covers the entire spectrum of functional training. Whether you want to focus on a specific zone or prefer the whole package, you'll find everything here - from mobility and recovery to athletics, cardio, strength and coordination. Our all-inclusive training environments are the ideal solution for individual training goals.