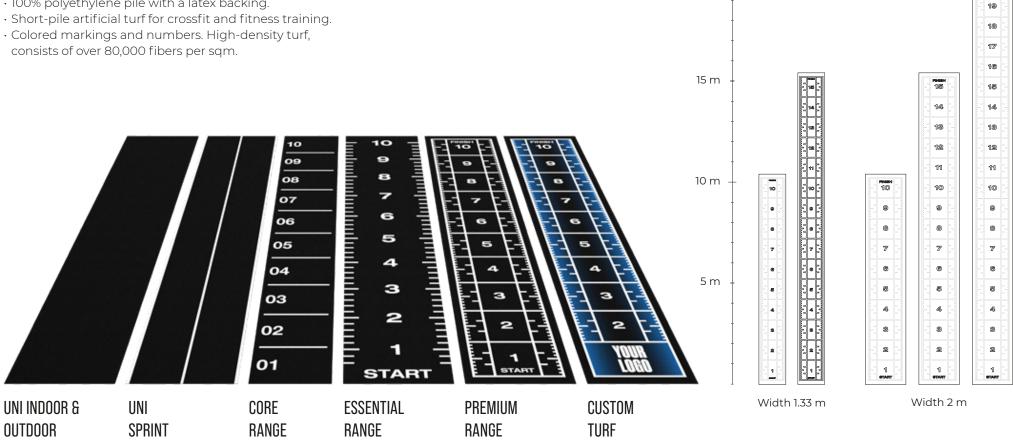

itness slabs are 1 x 1 meter in size. They are available in thicknesses of 30 and 43 mm.

### Benefits

- · High density
- · Made in Europe
- · 100% recycled rubber
- · For outdoor use





### **Puzzles**

### Specifications

- · From 6 mm, home training
- · From 8 mm, functional zones
- · From 10 mm, functional zones
- · 60 x 60 cm & 100 x 100 cm

### Benefits

- · Interlocking Puzzle System
- · Made in Europe
- · 100% recycled rubber
- Odorless





### Vinyl floor

### Specifications

- · XL planks 1.5 meters and XL tiles 1 meter x 1 meter
- · Crystal wear layer
- · High resolution design

### Benefits

- · 100 % range, phthalate-free, formaldehyde-free
- · TVOC < 10 micrograms / m3: best indoor air quality























# Turf

· 100% polyethylene pile with a latex backing.























20 m /











**20** 



# Cardio





# **Functional**





# Athletic | Performance





# Strength





# Reaction





# **Group Fitness**





# Area | Recovery





# PB Physio

# Individual solutions for you, your team and your patients!

We are aware that the needs and goals of your patients are extremely individual. That's why, with our many years of experience, we are ready to help you create the right ambience and select the right equipment. Whether it's a new design, a remodelling, a renovation or a modernization - we always offer the perfect room and furnishing concept.

Our expertise includes not only understanding what atmosphere makes patients feel comfortable, but also the needs you and your staff have for the medical practice rooms.

By optimizin