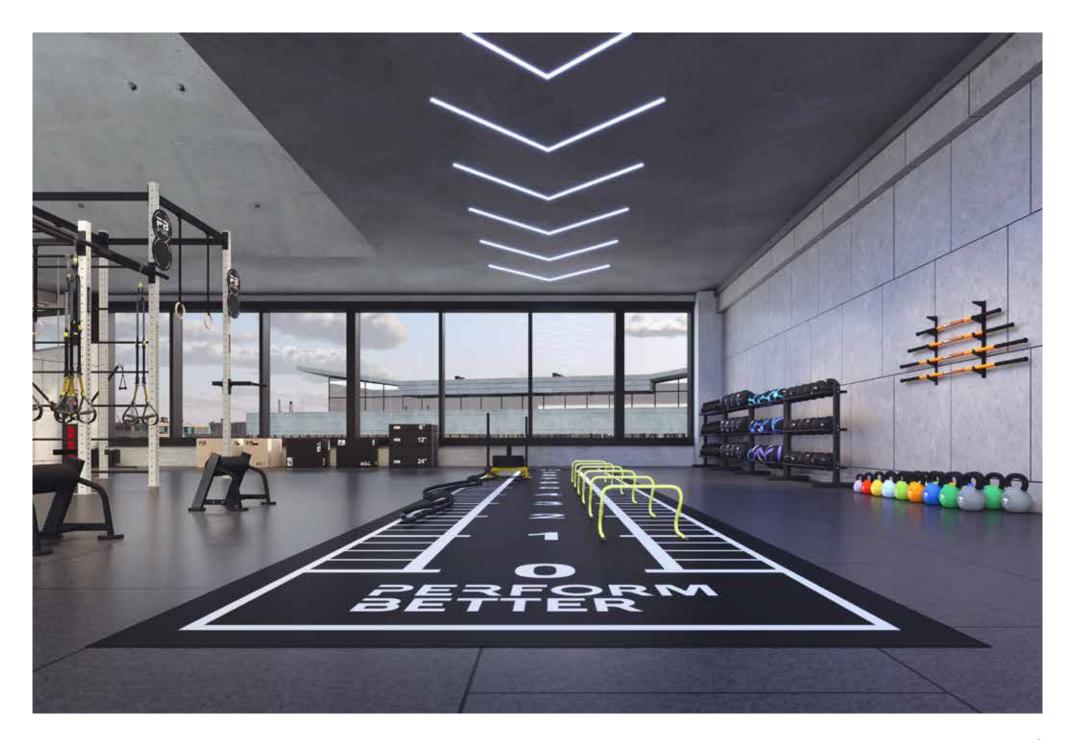

# **ALL-IN-ONE Masterstudio**

The All-in-One Masterstudio (PB Gym) covers the entire spectrum of functional training. Whether you want to focus on a specific zone or prefer the whole package, you'll find everything here - from mobility and recovery to athletics, cardio, strength and coordination. Our all-inclusive training environments are the ideal solution for individual training goals.