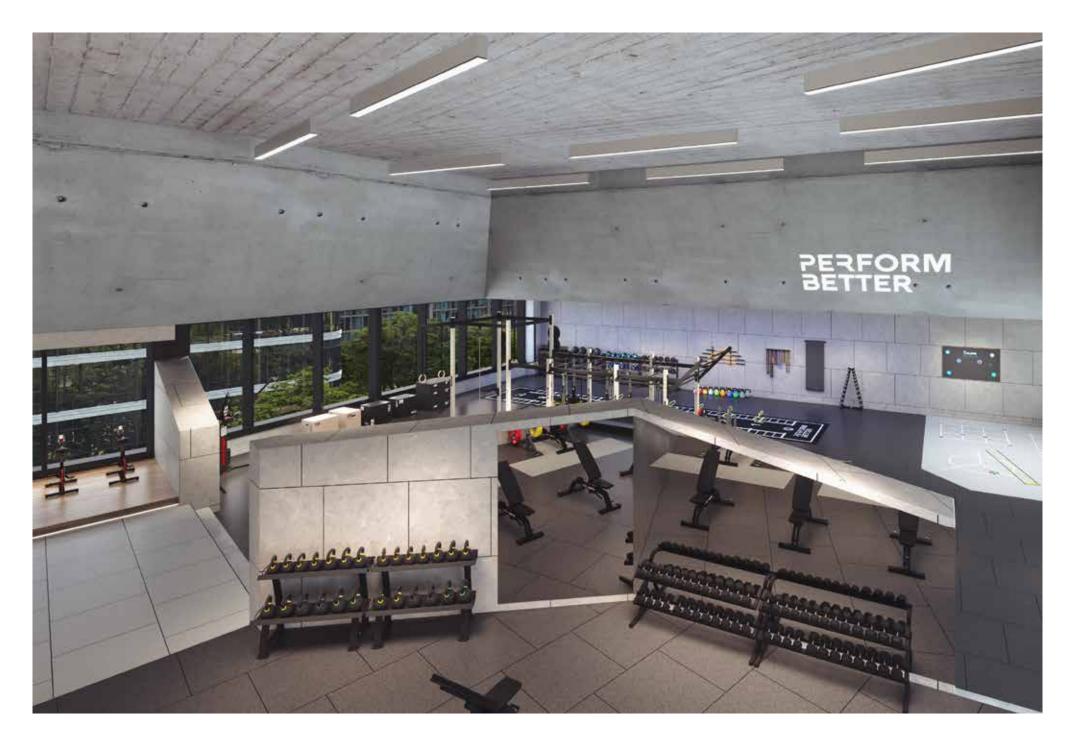

### PB Gym

**The all-in-one Masterstudio** | Our Masterstudio covers all aspects of functional training, whether you prefer a specific zone or the complete package. From the floor, turf, racks and small equipment to recovery tools, we offer individual training areas.

# **ALL-IN-ONE Masterstudio**

The All-in-One Masterstudio (PB Gym) covers the entire spectrum of functional training. Whether you want to focus on a specific zone or prefer the whole package, you'll find everything here - from mobility and recovery to athletics, cardio, strength and coordination. Our all-inclusive training environments are the ideal solution for individual training goals.