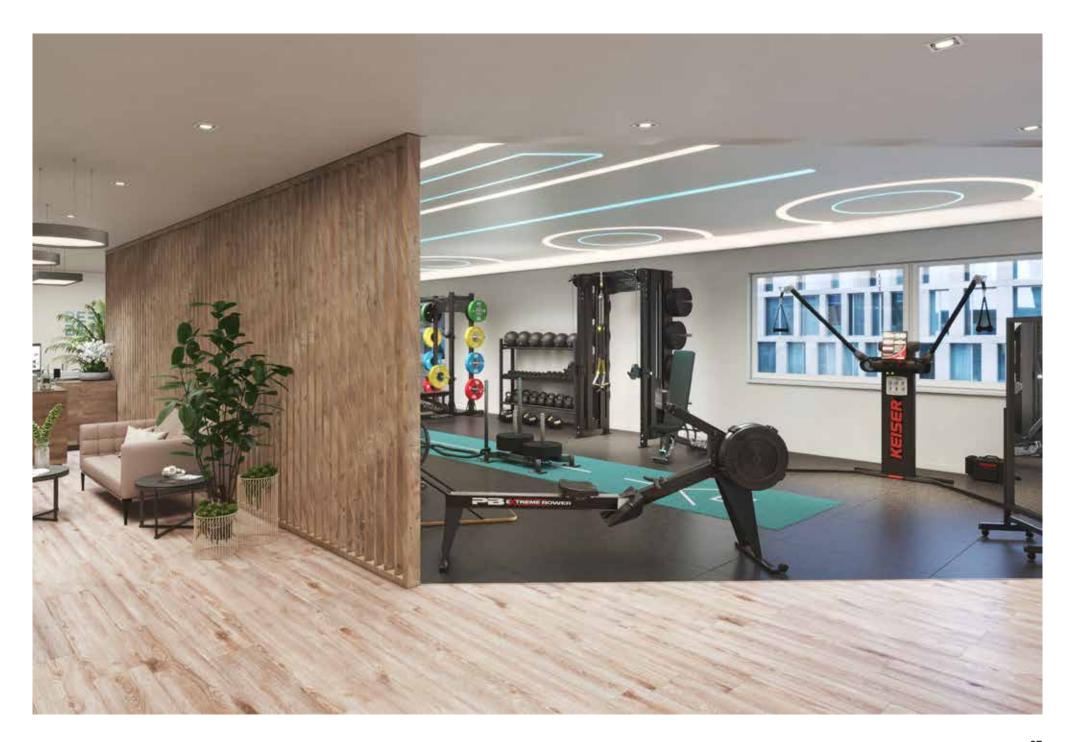

### PB Gym

**The all-in-one Masterstudio** | Our Masterstudio covers all aspects of functional training, whether you prefer a specific zone or the complete package. From the floor, turf, racks and small equipment to recovery tools, we offer individual training areas.

# **ALL-IN-ONE Masterstudio**

The All-in-One Masterstudio (PB Gym) covers the entire spectrum of functional training. Whether you want to focus on a specific zone or prefer the whole package, you'll find everything here - from mobility and recovery to athletics, cardio, strength and coordination. Our all-inclusive training environments are the ideal solution for individual training goals.