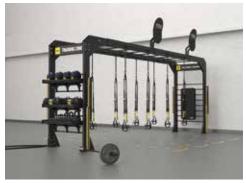

### PB Gym

**The all-in-one Masterstudio** | Our Masterstudio covers all aspects of functional training, whether you prefer a specific zone or the complete package. From the floor, turf, racks and small equipment to recovery tools, we offer individual training areas.

# **ALL-IN-ONE Masterstudio**

The All-in-One Masterstudio (PB Gym) covers the entire spectrum of functional training. Whether you want to focus on a specific zone or prefer the whole package, you'll find everything here - from mobility and recovery to athletics, cardio, strength and coordination. Our all-inclusive training environments are the ideal solution for individual training goals.