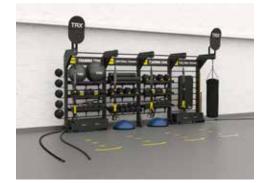

### **TRX Studioline**

Discover the opportunity to create a state-of-the-art training space that is perfectly designed for your needs with our innovative functional training room solutions. Our packages offer individual solutions for every setting, regardless of the size of your studio.

With TRX® studio solutions, you have the freedom to create a customized functional training zone with an attractive design and make the most of any available space. With our highly customizable anchoring and support systems, you can not only maximize space efficiency, but also take training functionality to the next level.

In addition, our products impress with their high-quality and robust manufacturing, which not only guarantees a long service life, but also creates an aesthetic atmosphere in any room. Discover the TRX® TRAINING ZONE and inspire your customers with a first-class training experience!