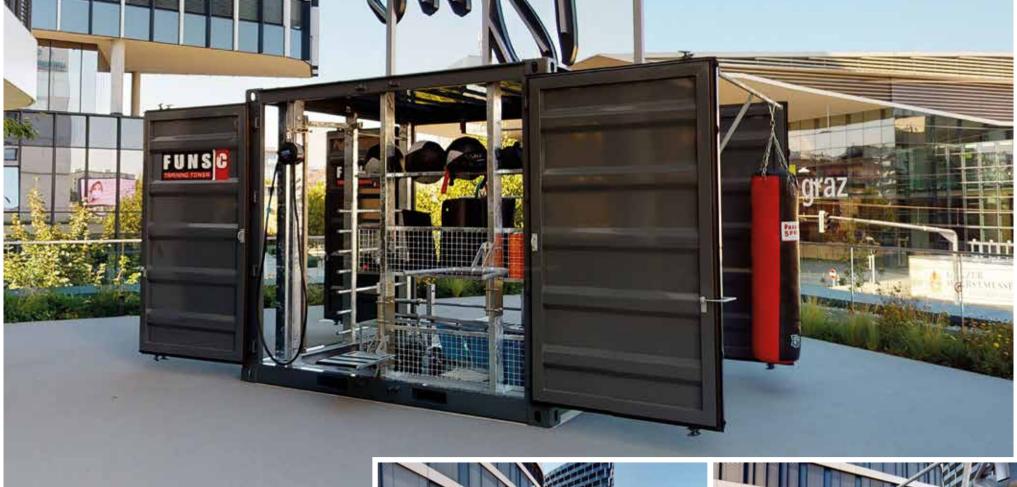

# **ALL-IN-ONE Masterstudio**

The All-in-One Masterstudio (PB Gym) covers the entire spectrum of functional training. Whether you want to focus on a specific zone or prefer the whole package, you'll find everything here - from mobility and recovery to athletics, cardio, strength and coordination. Our all-inclusive training environments are the ideal solution for individual training goals.