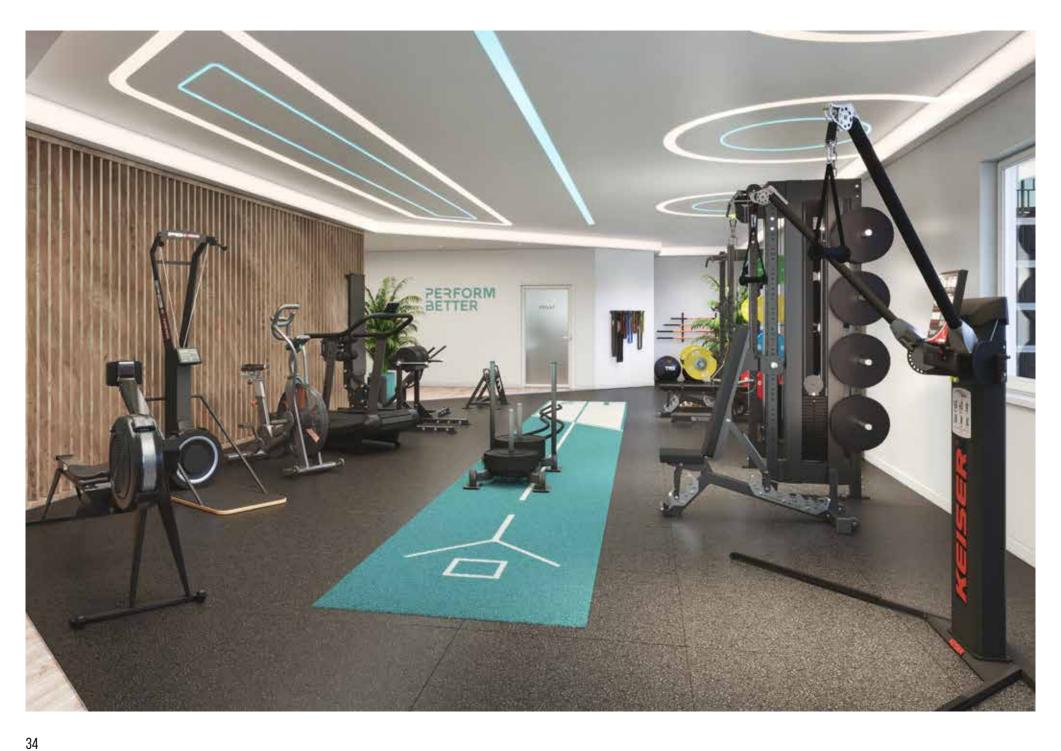

# **ALL-IN-ONE Masterstudio**

The All-in-One Masterstudio (PB Gym) covers the entire spectrum of functional training. Whether you want to focus on a specific zone or prefer the whole package, you'll find everything here - from mobility and recovery to athletics, cardio, strength and coordination. Our all-inclusive training environments are the ideal solution for individual training goals.