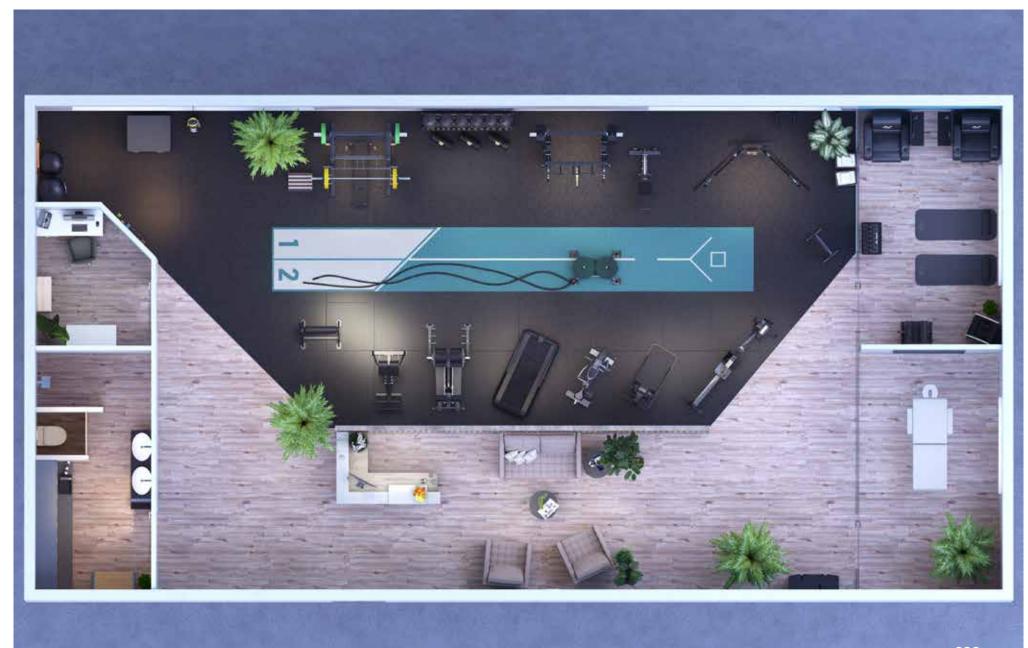

# **ALL-IN-ONE Masterstudio**

The All-in-One Masterstudio (PB Gym) covers the entire spectrum of functional training. Whether you want to focus on a specific zone or prefer the whole package, you'll find everything here - from mobility and recovery to athletics, cardio, strength and coordination. Our all-inclusive training environments are the ideal solution for individual training goals.