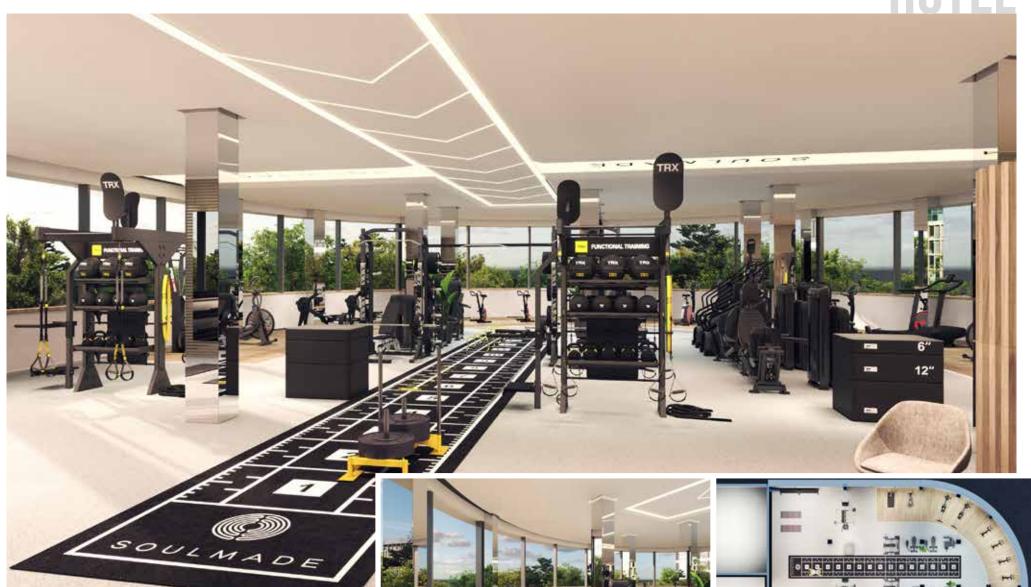

### TRX Studioline

**Effective training in an inspiring environment |** With TRX® studio solutions, you can make optimum use of the space and create an individual functional training zone with an attractive design. Your customers will be impressed by the high-quality materials and sophisticated systems!

### **TRX Studioline**

Discover the opportunity to create a state-of-the-art training space that is perfectly designed for your needs with our innovative functional training room solutions. Our packages offer individual solutions for every setting, regardless of the size of your studio.

With TRX® studio solutions, you have the freedom to create a customized functional training zone with an attractive design and make the most of any available space. With our highly customizable anchoring and support systems, you can not only maximize space efficiency, but also take training functionality to the next level.

In addition, our products impress with their high-quality and robust manufacturing, which not only guarantees a long service life, but also creates an aesthetic atmosphere in any room. Discover the TRX® TRAINING ZONE and inspire your customers with a first-class training experience!