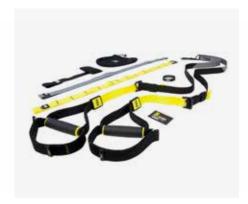

### TRX Studioline

**Effective training in an inspiring environment |** With TRX® studio solutions, you can make optimum use of the space and create an individual functional training zone with an attractive design. Your customers will be impressed by the high-quality materials and sophisticated systems!

### **TRX Studioline**

Discover the opportunity to create a state-of-the-art training space that is perfectly designed for your needs with our innovative functional training room solutions. Our packages offer individual solutions for every setting, regardless of the size of your studio.

With TRX® studio solutions, you have the freedom to create a customized functional training zone with an attractive design and make the most of any available space. With our highly customizable anchoring and support systems, you can not only maximize space efficiency, but also take training functionality to the next level.

In addition, our products impress with their high-quality and robust manufacturing, which not only guarantees a long service life, but also creates an aesthetic atmosphere in any room. Discover the TRX® TRAINING ZONE and inspire your customers with a first-class training experience!

# TRX Training Zone® Solutions

TRX Bridge

TRX Quad Bay

TRX Double Bay

**TRX Corner** 

TRX T-Unit

TRX Bay & Strength Bay

**TRX Single Post** 