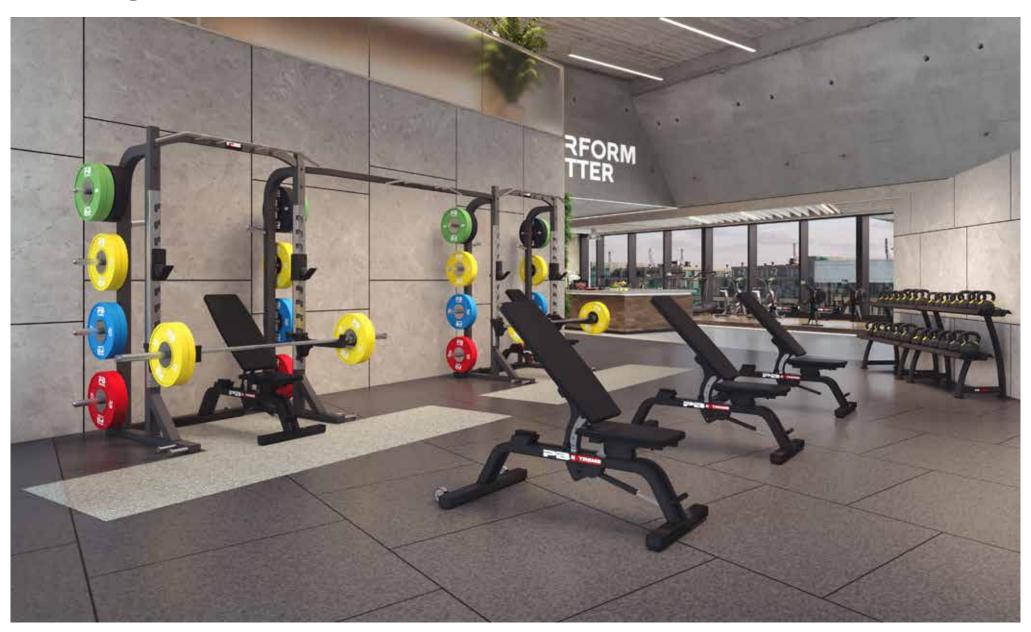

### PB Gym

**The all-in-one Masterstudio** | Our Masterstudio covers all aspects of functional training, whether you prefer a specific zone or the complete package. From the floor, turf, racks and small equipment to recovery tools, we offer individual training areas.

# **ALL-IN-ONE Masterstudio**

The All-in-One Masterstudio (PB Gym) covers the entire spectrum of functional training. Whether you want to focus on a specific zone or prefer the whole package, you'll find everything here - from mobility and recovery to athletics, cardio, strength and coordination. Our all-inclusive training environments are the ideal solution for individual training goals.