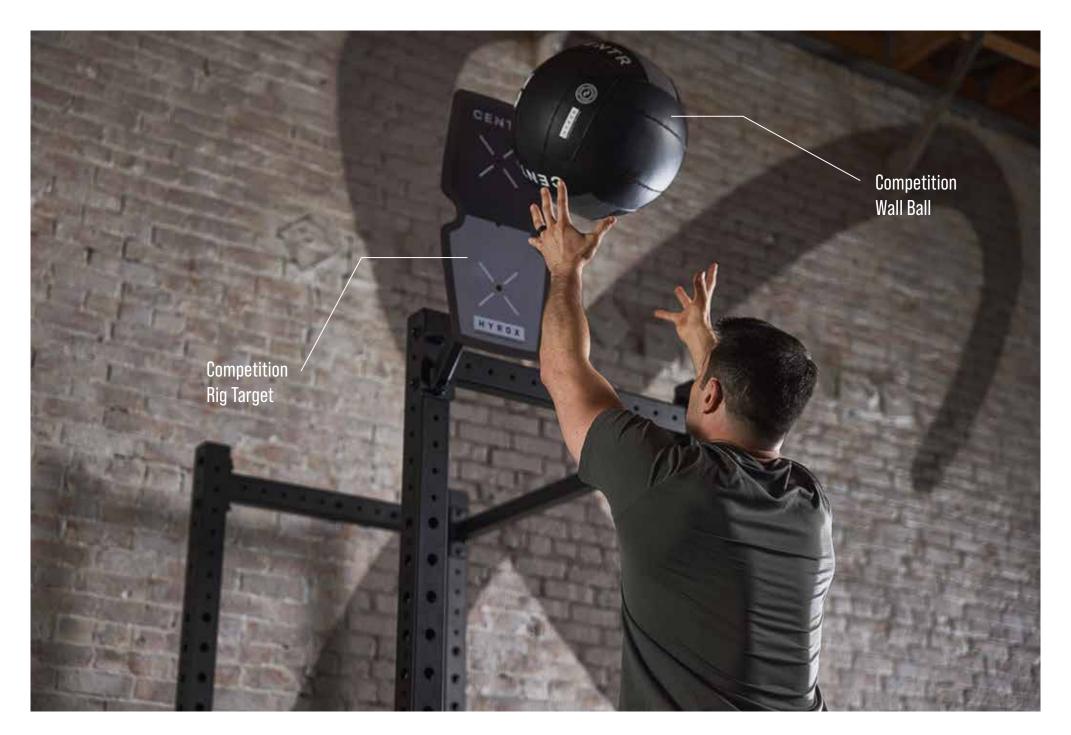

### CENTR x HYROX

HYROX has established itself as the leading event in the functional training scene in recent years and has attracted a large community. However, to be successful in this challenge, not only effective training is important, but also the right equipment and the right setting.

This is where the new performance line from CENTR x HYROX comes into action. It not only offers a clean design, but also optimizes aerodynamics and performance. From power sleds with interlocking bumper plates to power ropes, wall balls and innovative kettlebells, each element is specifically designed for HYROX training or competition. This allows us to design not only HYROX areas, but also complete HYROX gyms that perfectly prepare your customers for their next challenge. Our gyms are hotspots for the community and unite people with the same passion and motivation. Join us and let us make your HYROX gym a reality!

Competition Interlocking Bumper Plate

Competition Octo Kettlebells

Competition Rig Target & Wall Ball

Mobility Stick

Mobility Stick Graphit

Keiser Functional Trainer

Keiser M3 i Indoor Cycle Lite Indoor Bike