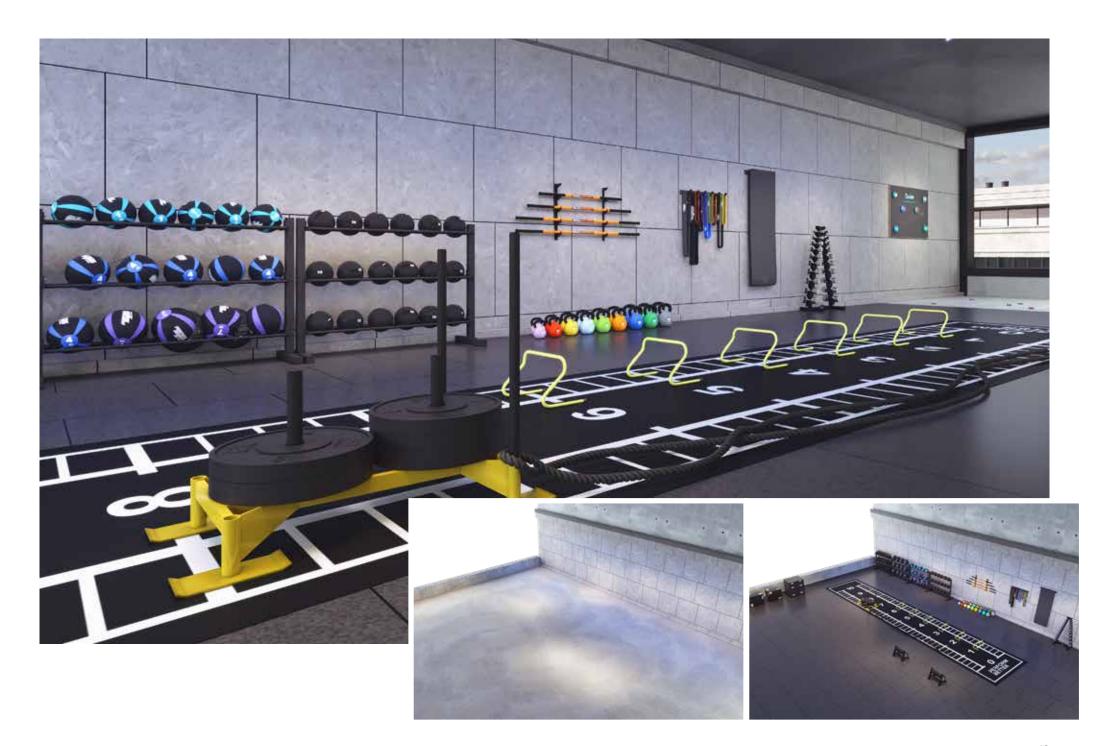

nsity
- · Made in Europe
- · 100% recycled rubber
- · For outdoor use





### **Puzzles**

### Specifications

- · From 6 mm, home training
- · From 8 mm, functional zones
- · From 10 mm, functional zones
- · 60 x 60 cm & 100 x 100 cm

### Benefits

- · Interlocking Puzzle System
- · Made in Europe
- · 100% recycled rubber
- Odorless





### Vinyl floor

### Specifications

- · XL planks 1.5 meters and XL tiles 1 meter x 1 meter
- · Crystal wear layer
- · High resolution design

### Benefits

- · 100 % range, phthalate-free, formaldehyde-free
- · TVOC < 10 micrograms / m3: best indoor air quality























# Turf

· 100% polyethylene pile with a latex backing.























20 m /











**20** 



# Cardio





# **Functional**





# Athletic | Performance





# Strength





# Reaction





# **Group Fitness**





# Area | Recovery





# PB Physio

# Individual solutions for you, your team and your patients!

We are aware that the needs and goals of your patients are extremely individual. That's why, with our many years of experience, we are ready to help you create the right ambience and select the right equipment. Whether it's a new design, a remodelling, a renovation or a modernization - we always offer the perfect room and furnishing concept.

Our expertise includes not only understanding what atmosphere makes patients feel comfortable, but also the needs you and your staff have for the medical practice rooms.

By optimizing your internal workflows and creating an attractive environment, we want to help not only support you and your emp