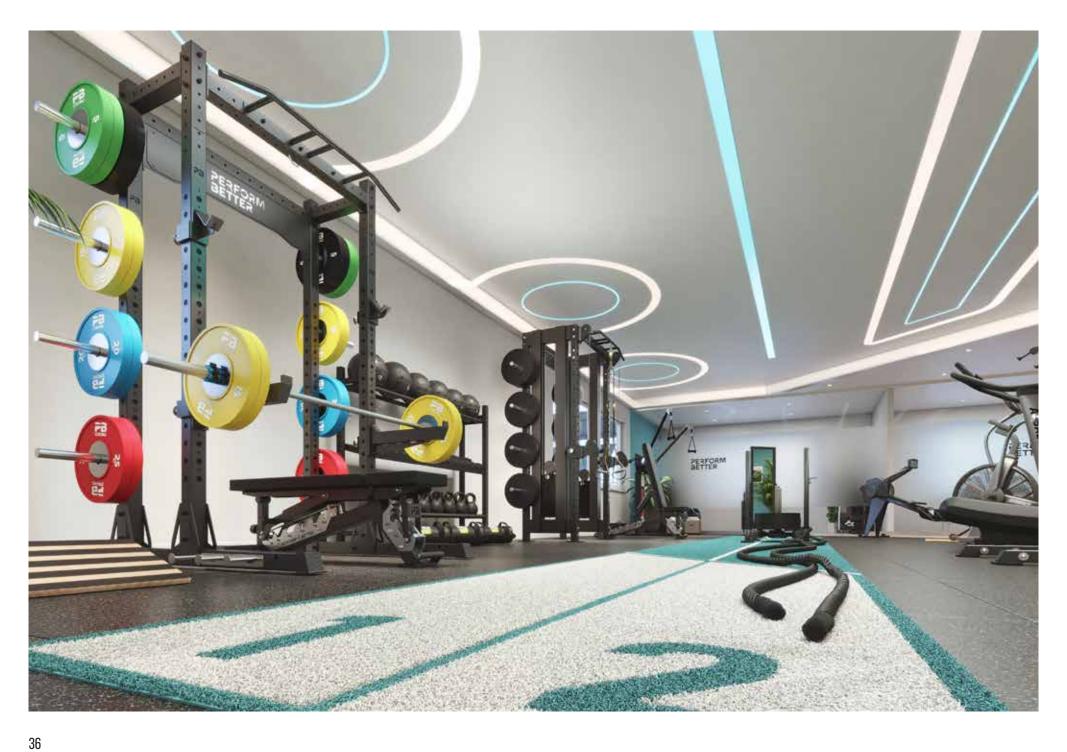

### PB Gym

**The all-in-one Masterstudio** | Our Masterstudio covers all aspects of functional training, whether you prefer a specific zone or the complete package. From the floor, turf, racks and small equipment to recovery tools, we offer individual training areas.

# **ALL-IN-ONE Masterstudio**

The All-in-One Masterstudio (PB Gym) covers the entire spectrum of functional training. Whether you want to focus on a specific zone or prefer the whole package, you'll find everything here - from mobility and recovery to athletics, cardio, strength and coordination. Our all-inclusive training environments are the ideal solution for individual training goals.