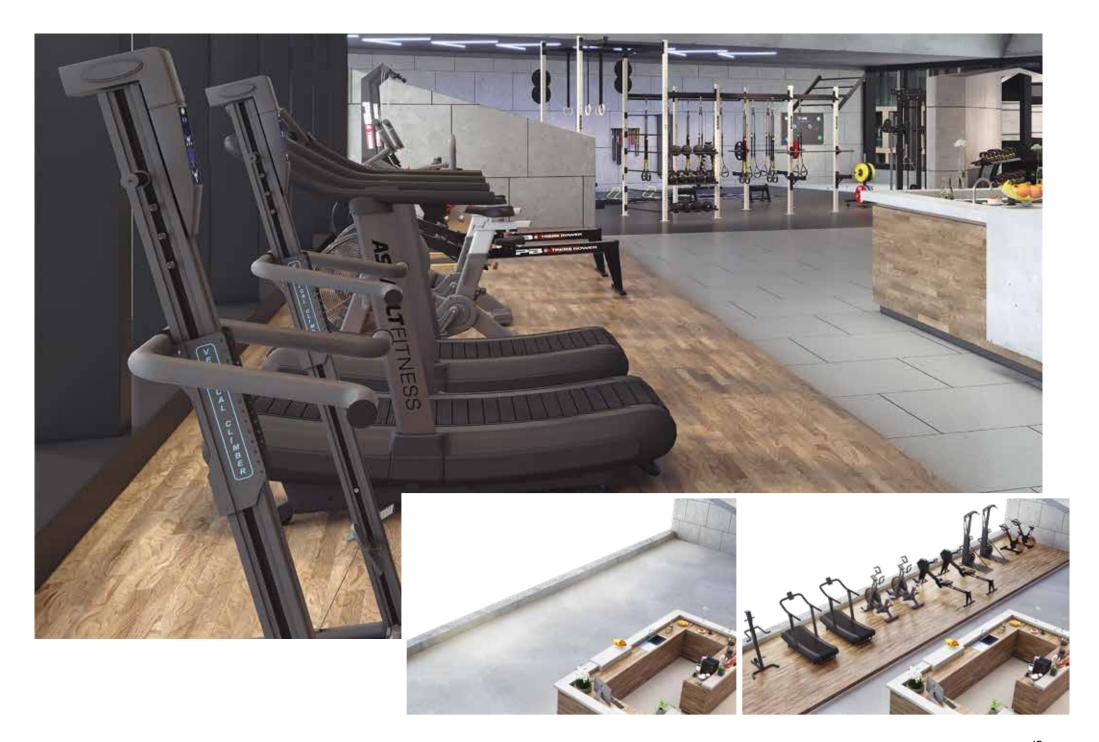

cknesses of 30 and 43 mm.

### Benefits

- · High density
- · Made in Europe
- · 100% recycled rubber
- · For outdoor use





### **Puzzles**

### Specifications

- · From 6 mm, home training
- · From 8 mm, functional zones
- · From 10 mm, functional zones
- · 60 x 60 cm & 100 x 100 cm

### Benefits

- · Interlocking Puzzle System
- · Made in Europe
- · 100% recycled rubber
- Odorless





### Vinyl floor

### Specifications

- · XL planks 1.5 meters and XL tiles 1 meter x 1 meter
- · Crystal wear layer
- · High resolution design

### Benefits

- · 100 % range, phthalate-free, formaldehyde-free
- · TVOC < 10 micrograms / m3: best indoor air quality























# Turf

· 100% polyethylene pile with a latex backing.























20 m /











**20** 



# Cardio





# **Functional**





# Athletic | Performance





# Strength





# Reaction





# **Group Fitness**





# Area | Recovery





# PB Physio

# Individual solutions for you, your team and your patients!

We are aware that the needs and goals of your patients are extremely individual. That's why, with our many years of experience, we are ready to help you create the right ambience and select the right equipment. Whether it's a new design, a remodelling, a renovation or a modernization - we always offer the perfect room and furnishing concept.

Our expertise includes not only understanding what atmosphere makes patients feel comfortable, but also the needs you and your staff have for the medical practice rooms.

By optimizing your internal workflows and creating an attractive environmen