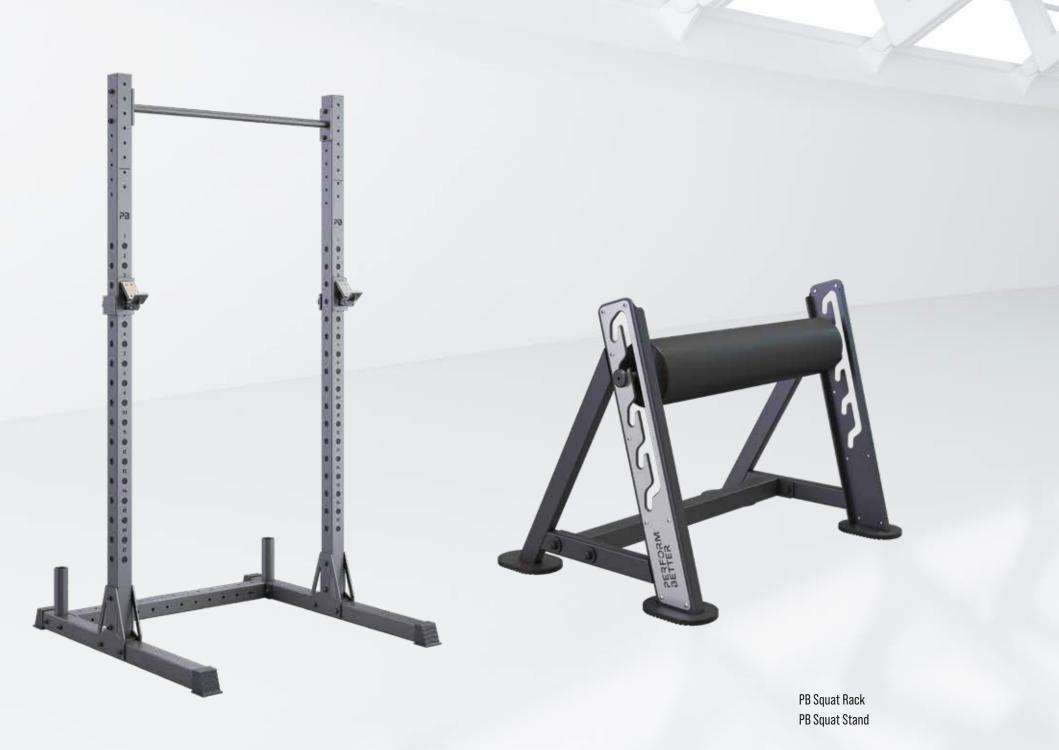

### **PB Steel**

**Discover our high-quality steel products** | Fully customizable rigs, racks, attachments and multistorage solutions for home gyms, gyms, fitness studios, performance centers and physiotherapy practices. Robust and premium quality.

## **PB Steel**

Looking for a new centerpiece for your Functional Zone? Discover our high-quality steel products. Choose from a wide range of fully customizable rigs and racks, attachments and multistorage.

Whether for home gyms, fitness studios, performance centers or physiotherapy practices – our products offer almost endless customization options and impress with their robustness and premium quality.

PB Pulley