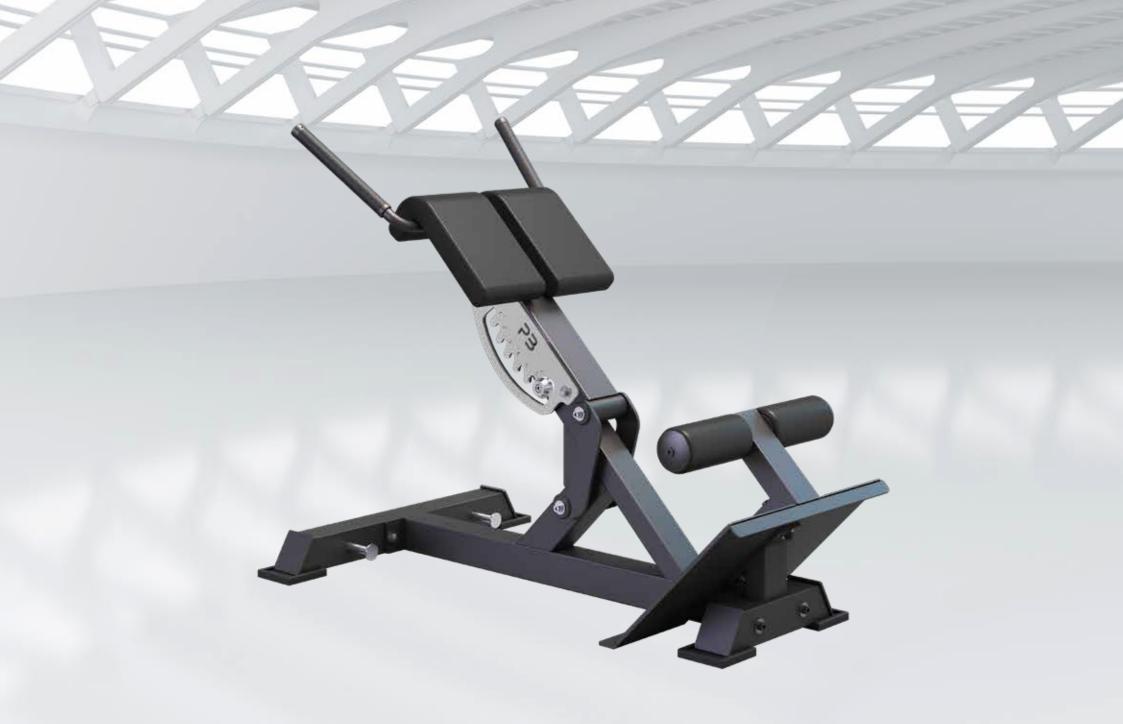

## **PB Steel**

Looking for a new centerpiece for your Functional Zone? Discover our high-quality steel products. Choose from a wide range of fully customizable rigs and racks, attachments and multistorage.

Whether for home gyms, fitness studios, performance centers or physiotherapy practices – our products offer almost endless customization options and impress with their robustness and premium quality.

PB Pulley