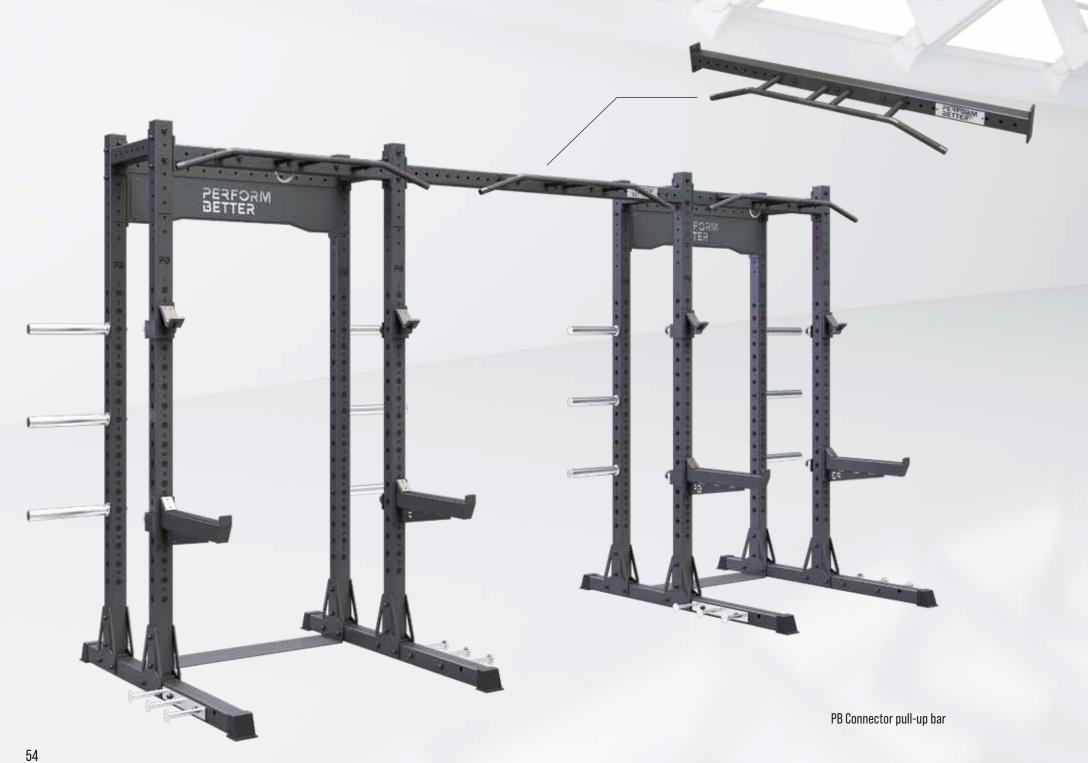

### **PB Steel**

**Discover our high-quality steel products** | Fully customizable rigs, racks, attachments and multistorage solutions for home gyms, gyms, fitness studios, performance centers and physiotherapy practices. Robust and premium quality.

## **PB Steel**

Looking for a new centerpiece for your Functional Zone? Discover our high-quality steel products. Choose from a wide range of fully customizable rigs and racks, attachments and multistorage.

Whether for home gyms, fitness studios, performance centers or physiotherapy practices – our products offer almost endless customization options and impress with their robustness and premium quality.

PB Pulley