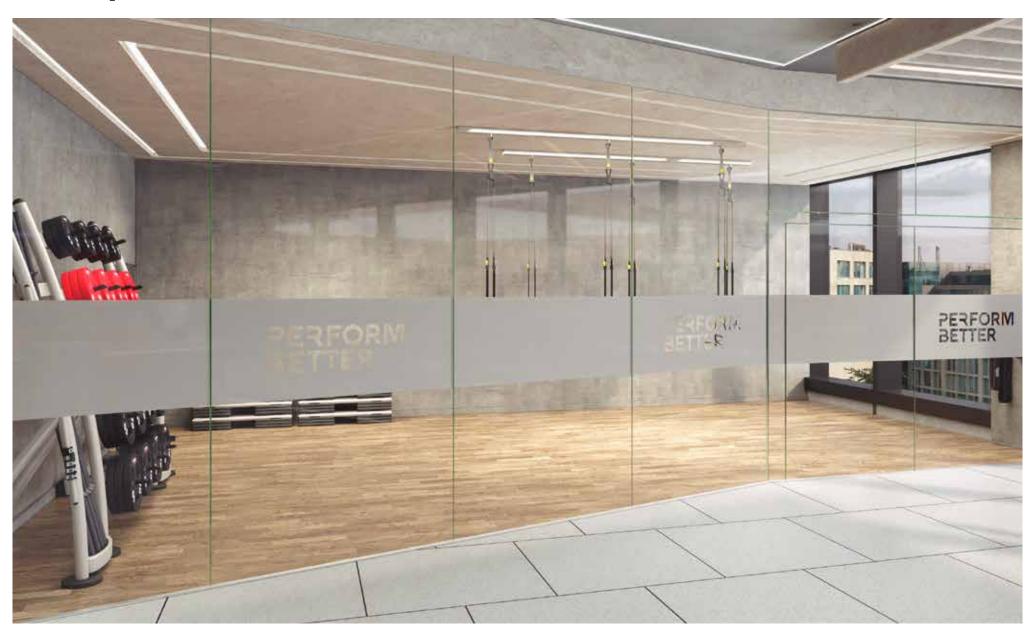

# **ALL-IN-ONE Masterstudio**

The All-in-One Masterstudio (PB Gym) covers the entire spectrum of functional training. Whether you want to focus on a specific zone or prefer the whole package, you'll find everything here - from mobility and recovery to athletics, cardio, strength and coordination. Our all-inclusive training environments are the ideal solution for individual training goals.