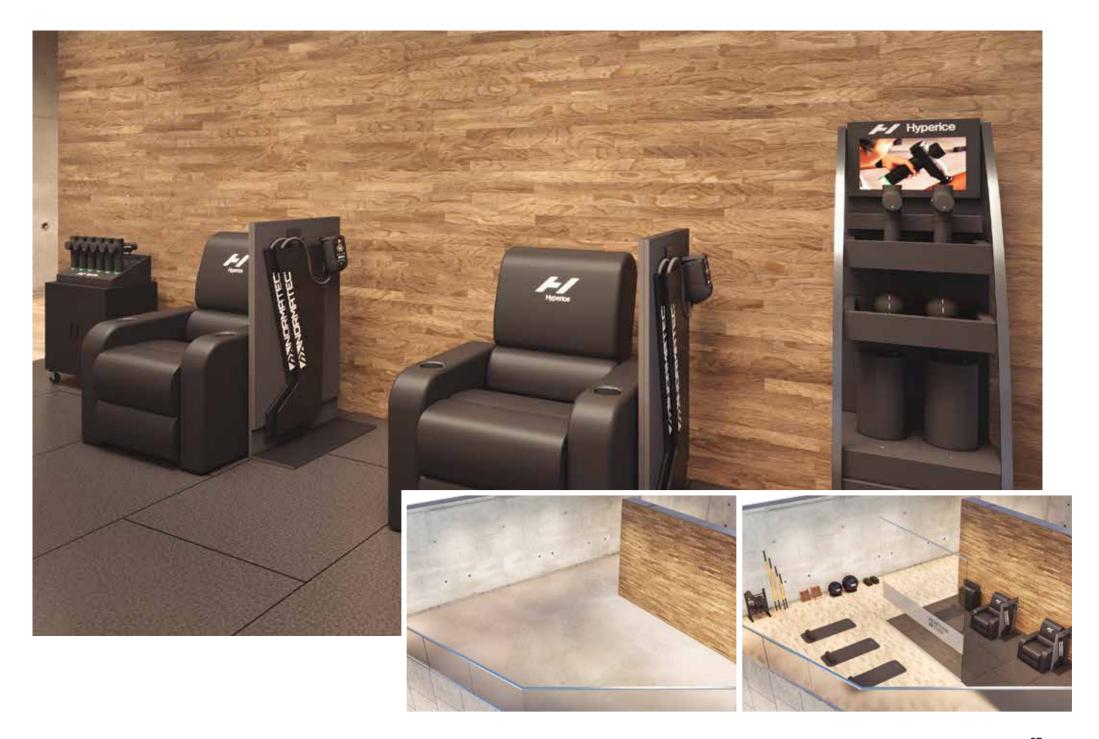

*Puzzles**

### Specifications

- · From 6 mm, home training
- · From 8 mm, functional zones
- · From 10 mm, functional zones
- · 60 x 60 cm & 100 x 100 cm

### Benefits

- · Interlocking Puzzle System
- · Made in Europe
- · 100% recycled rubber
- Odorless





### Vinyl floor

### Specifications

- · XL planks 1.5 meters and XL tiles 1 meter x 1 meter
- · Crystal wear layer
- · High resolution design

### Benefits

- · 100 % range, phthalate-free, formaldehyde-free
- · TVOC < 10 micrograms / m3: best indoor air quality























# Turf

· 100% polyethylene pile with a latex backing.























20 m /











**20** 



# Cardio





# **Functional**





# Athletic | Performance





# Strength





# Reaction





# **Group Fitness**





# Area | Recovery





# PB Physio

# Individual solutions for you, your team and your patients!

We are aware that the needs and goals of your patients are extremely individual. That's why, with our many years of experience, we are ready to help you create the right ambience and select the right equipment. Whether it's a new design, a remodelling, a renovation or a modernization - we always offer the perfect room and furnishing concept.

Our expertise includes not only understanding what atmosphere makes patients feel comfortable, but also the needs you and your staff have for the medical practice rooms.

By optimizing your internal workflows and creating an attractive environment, we want to help not only support you and your employees, but also inspire your patients.







200 sqm















### **TRX