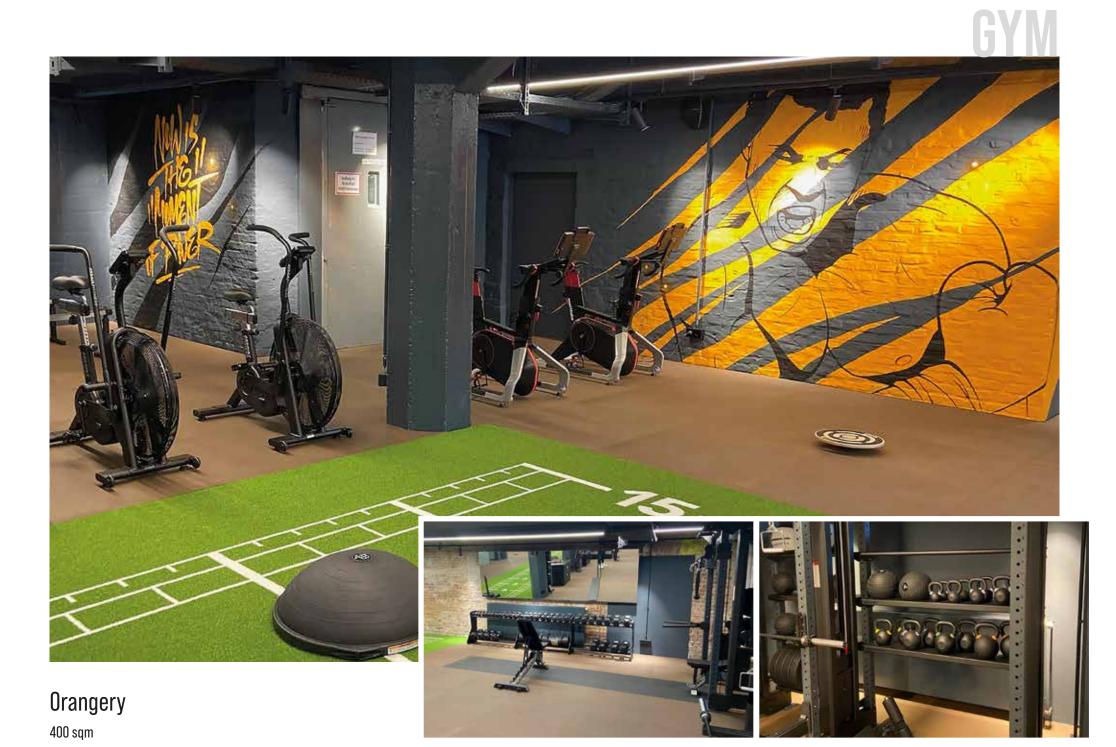

### PB Gym

**The all-in-one Masterstudio** | Our Masterstudio covers all aspects of functional training, whether you prefer a specific zone or the complete package. From the floor, turf, racks and small equipment to recovery tools, we offer individual training areas.

# **ALL-IN-ONE Masterstudio**

The All-in-One Masterstudio (PB Gym) covers the entire spectrum of functional training. Whether you want to focus on a specific zone or prefer the whole package, you'll find everything here - from mobility and recovery to athletics, cardio, strength and coordination. Our all-inclusive training environments are the ideal solution for individual training goals.