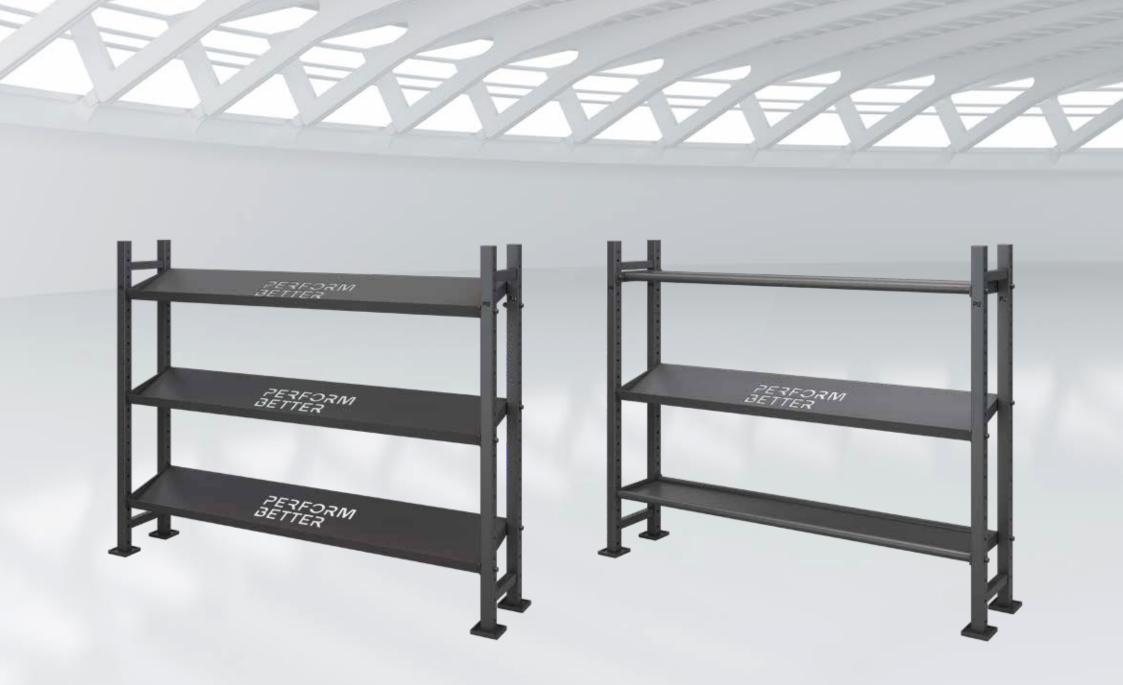

## **PB Steel**

Looking for a new centerpiece for your Functional Zone? Discover our high-quality steel products. Choose from a wide range of fully customizable rigs and racks, attachments and multistorage.

Whether for home gyms, fitness studios, performance centers or physiotherapy practices – our products offer almost endless customization options and impress with their robustness and premium quality.

PB Pulley

PB Glute Ham Developer

61

PB Dumbbell Storage PB Multi Storage