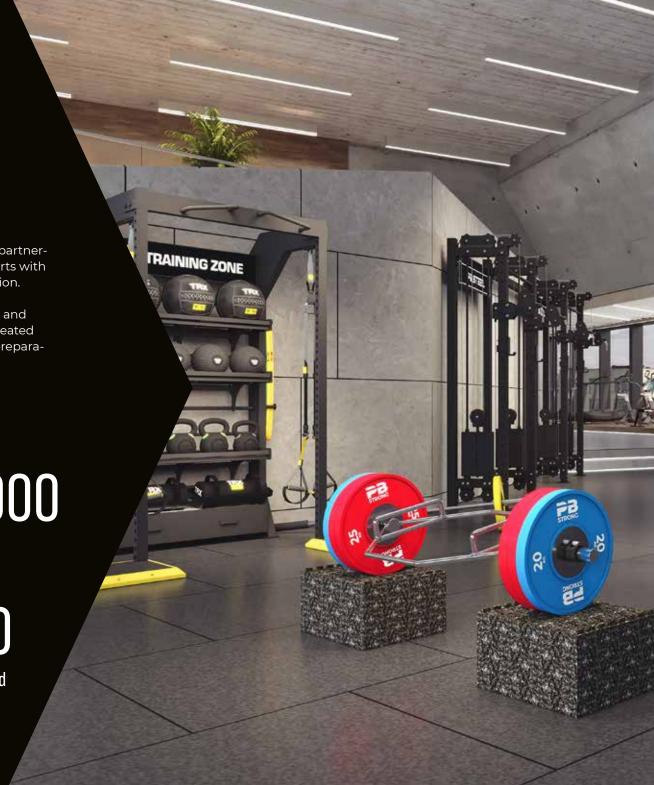

### PB Gym

**The all-in-one Masterstudio** | Our Masterstudio covers all aspects of functional training, whether you prefer a specific zone or the complete package. From the floor, turf, racks and small equipment to recovery tools, we offer individual training areas.

# **ALL-IN-ONE Masterstudio**

The All-in-One Masterstudio (PB Gym) covers the entire spectrum of functional training. Whether you want to focus on a specific zone or prefer the whole package, you'll find everything here - from mobility and recovery to athletics, cardio, strength and coordination. Our all-inclusive training environments are the ideal solution for individual training goals.