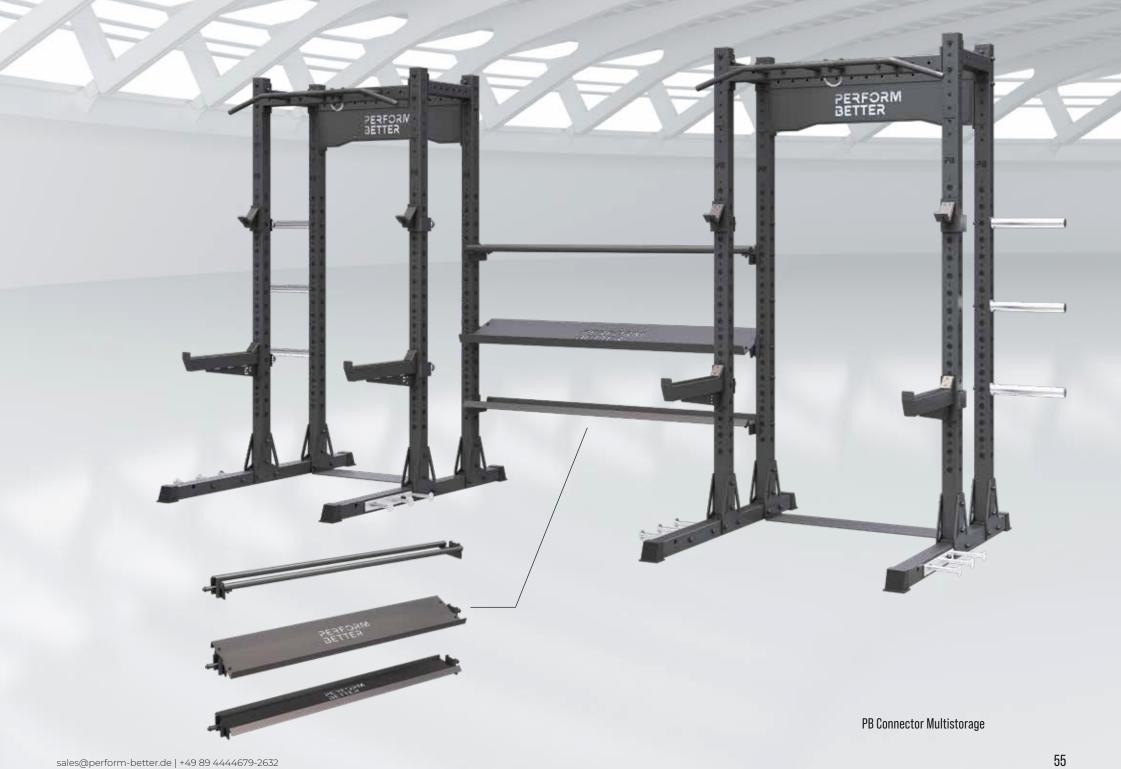

### **PB Steel**

**Discover our high-quality steel products** | Fully customizable rigs, racks, attachments and multistorage solutions for home gyms, gyms, fitness studios, performance centers and physiotherapy practices. Robust and premium quality.

## **PB Steel**

Looking for a new centerpiece for your Functional Zone? Discover our high-quality steel products. Choose from a wide range of fully customizable rigs and racks, attachments and multistorage.

Whether for home gyms, fitness studios, performance centers or physiotherapy practices – our products offer almost endless customization options and impress with their robustness and premium quality.

PB Pulley

PB Glute Ham Developer

61

PB Dumbbell Storage PB Multi Storage