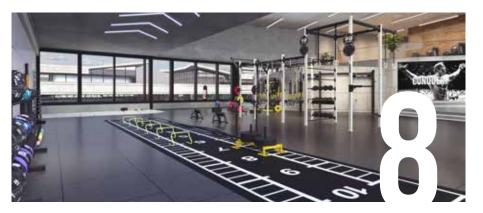

# **ALL-IN-ONE Masterstudio**

The All-in-One Masterstudio (PB Gym) covers the entire spectrum of functional training. Whether you want to focus on a specific zone or prefer the whole package, you'll find everything here - from mobility and recovery to athletics, cardio, strength and coordination. Our all-inclusive training environments are the ideal solution for individual training goals.