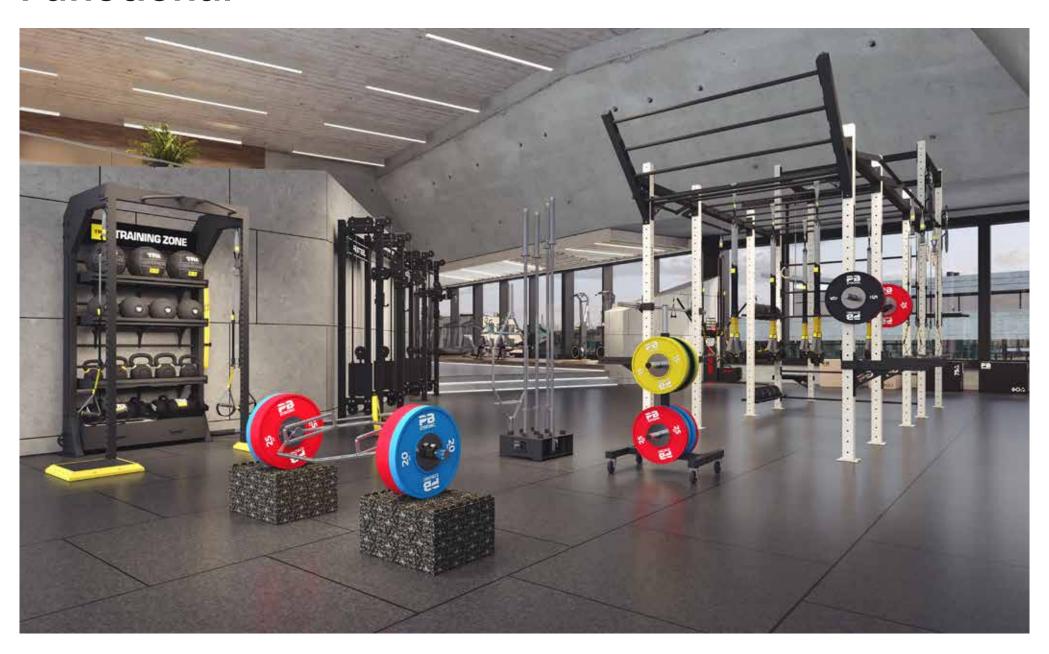

### PB Gym

**The all-in-one Masterstudio** | Our Masterstudio covers all aspects of functional training, whether you prefer a specific zone or the complete package. From the floor, turf, racks and small equipment to recovery tools, we offer individual training areas.

# **ALL-IN-ONE Masterstudio**

The All-in-One Masterstudio (PB Gym) covers the entire spectrum of functional training. Whether you want to focus on a specific zone or prefer the whole package, you'll find everything here - from mobility and recovery to athletics, cardio, strength and coordination. Our all-inclusive training environments are the ideal solution for individual training goals.