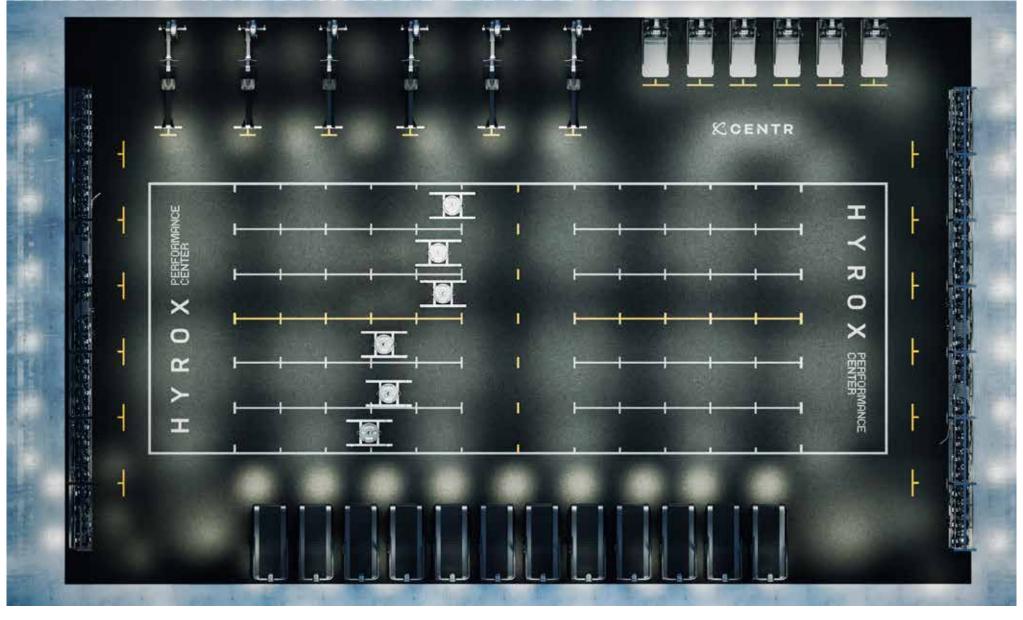

### CENTR x HYROX

HYROX has established itself as the leading event in the functional training scene in recent years and has attracted a large community. However, to be successful in this challenge, not only effective training is important, but also the right equipment and the right setting.

This is where the new performance line from CENTR x HYROX comes into action. It not only offers a clean design, but also optimizes aerodynamics and performance. From power sleds with interlocking bumper plates to power ropes, wall balls and innovative kettlebells, each element is specifically designed for HYROX training or competition. This allows us to design not only HYROX areas, but also complete HYROX gyms that perfectly prepare your customers for their next challenge. Our gyms are hotspots for the community and unite people with the same passion and motivation. Join us and let us make your HYROX gym a reality!

#### HYROX PERFORMANCE CENTER

+300 Gyms | +12 Countries | +1 Community

CENTR X HYROX PRODUCT LINE