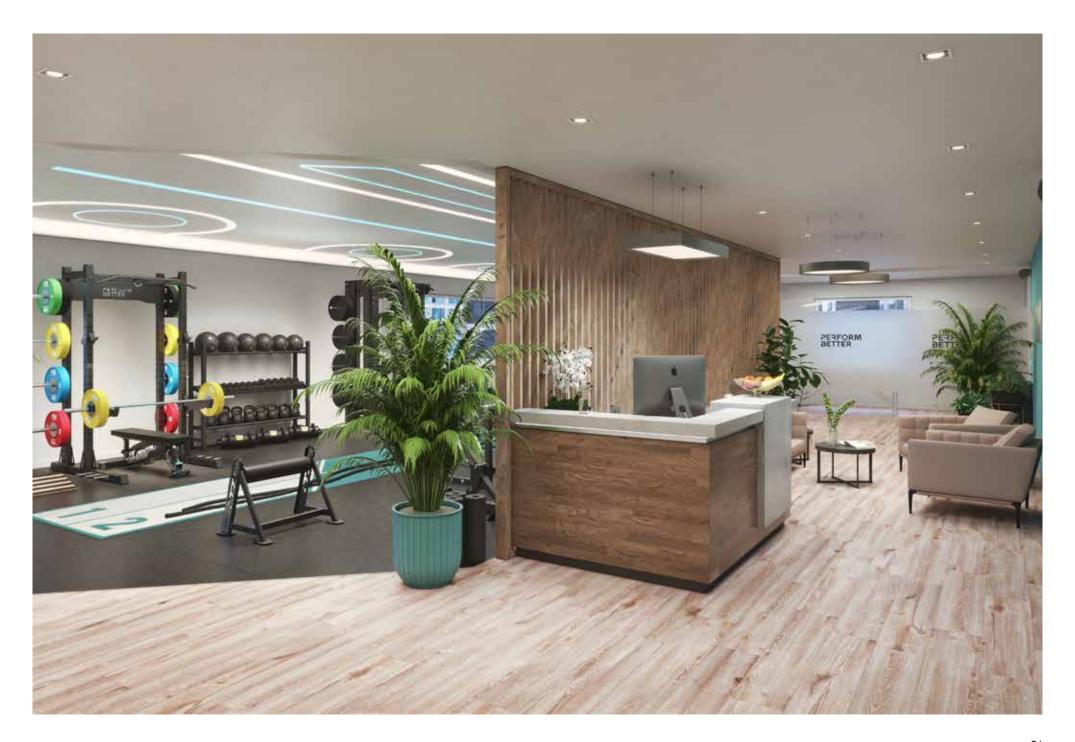

# **ALL-IN-ONE Masterstudio**

The All-in-One Masterstudio (PB Gym) covers the entire spectrum of functional training. Whether you want to focus on a specific zone or prefer the whole package, you'll find everything here - from mobility and recovery to athletics, cardio, strength and coordination. Our all-inclusive training environments are the ideal solution for individual training goals.