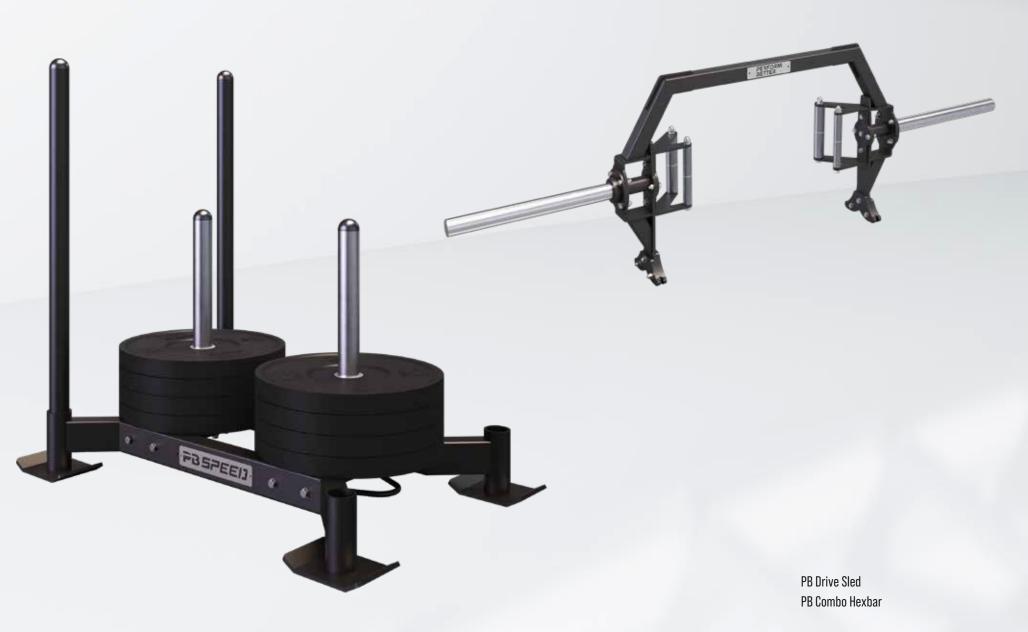

## **PB Steel**

Looking for a new centerpiece for your Functional Zone? Discover our high-quality steel products. Choose from a wide range of fully customizable rigs and racks, attachments and multistorage.

Whether for home gyms, fitness studios, performance centers or physiotherapy practices – our products offer almost endless customization options and impress with their robustness and premium quality.

PB Pulley

PB Glute Ham Developer

61

PB Dumbbell Storage PB Multi Storage