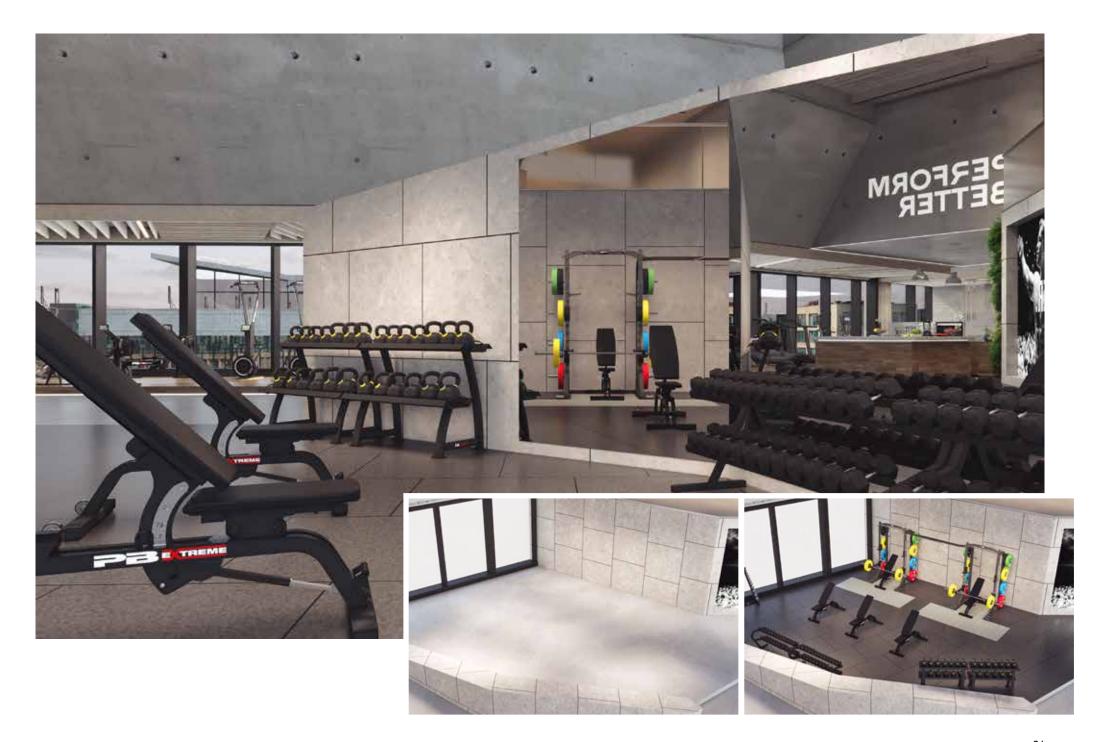

### PB Gym

**The all-in-one Masterstudio** | Our Masterstudio covers all aspects of functional training, whether you prefer a specific zone or the complete package. From the floor, turf, racks and small equipment to recovery tools, we offer individual training areas.

# **ALL-IN-ONE Masterstudio**

The All-in-One Masterstudio (PB Gym) covers the entire spectrum of functional training. Whether you want to focus on a specific zone or prefer the whole package, you'll find everything here - from mobility and recovery to athletics, cardio, strength and coordination. Our all-inclusive training environments are the ideal solution for individual training goals.