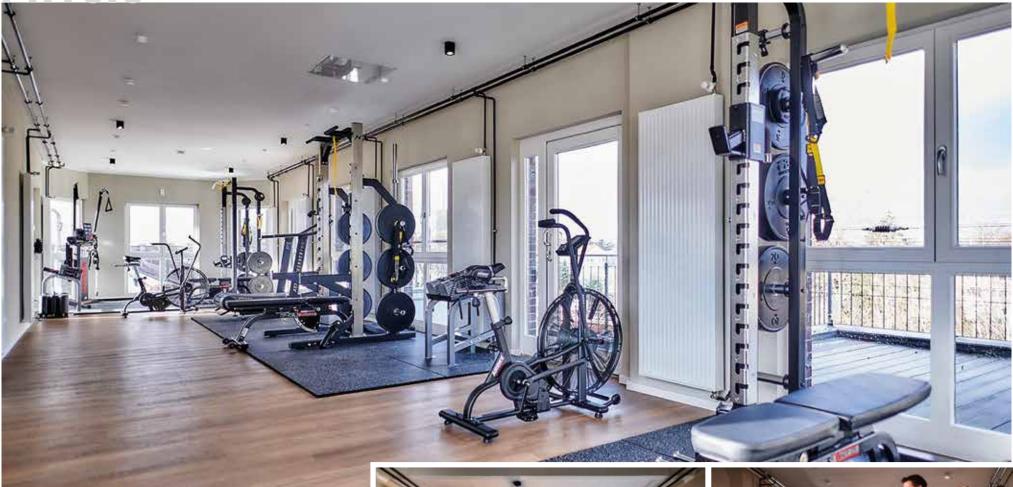

### PB Gym

**The all-in-one Masterstudio** | Our Masterstudio covers all aspects of functional training, whether you prefer a specific zone or the complete package. From the floor, turf, racks and small equipment to recovery tools, we offer individual training areas.

# **ALL-IN-ONE Masterstudio**

The All-in-One Masterstudio (PB Gym) covers the entire spectrum of functional training. Whether you want to focus on a specific zone or prefer the whole package, you'll find everything here - from mobility and recovery to athletics, cardio, strength and coordination. Our all-inclusive training environments are the ideal solution for individual training goals.