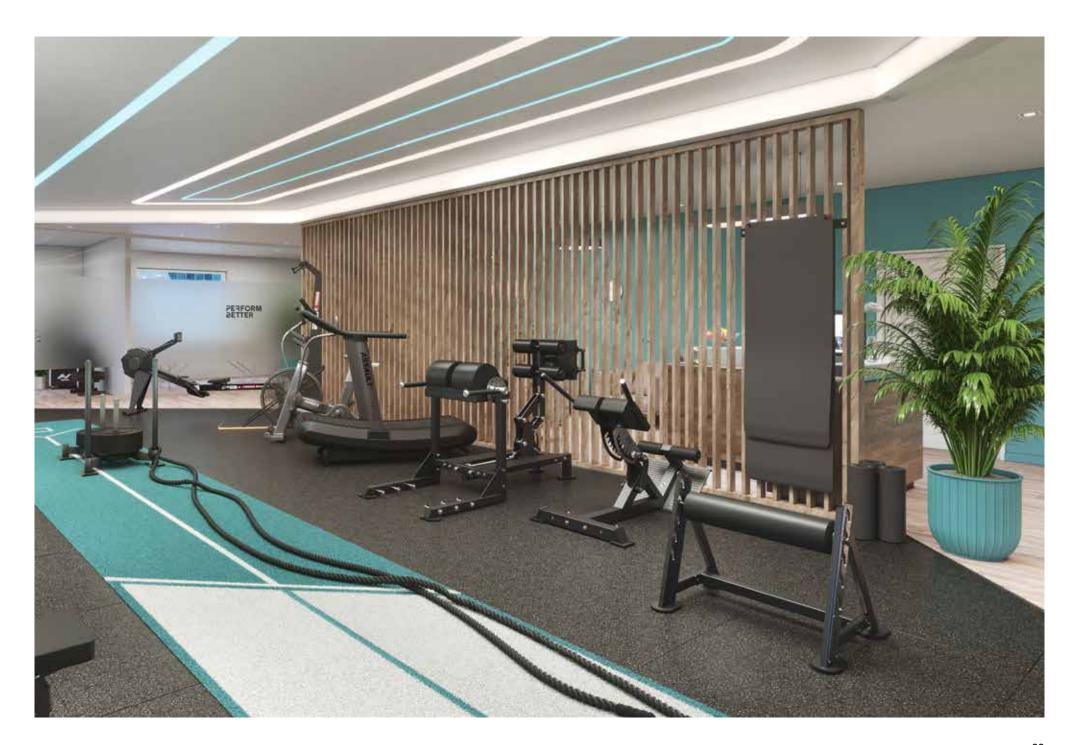

# **ALL-IN-ONE Masterstudio**

The All-in-One Masterstudio (PB Gym) covers the entire spectrum of functional training. Whether you want to focus on a specific zone or prefer the whole package, you'll find everything here - from mobility and recovery to athletics, cardio, strength and coordination. Our all-inclusive training environments are the ideal solution for individual training goals.