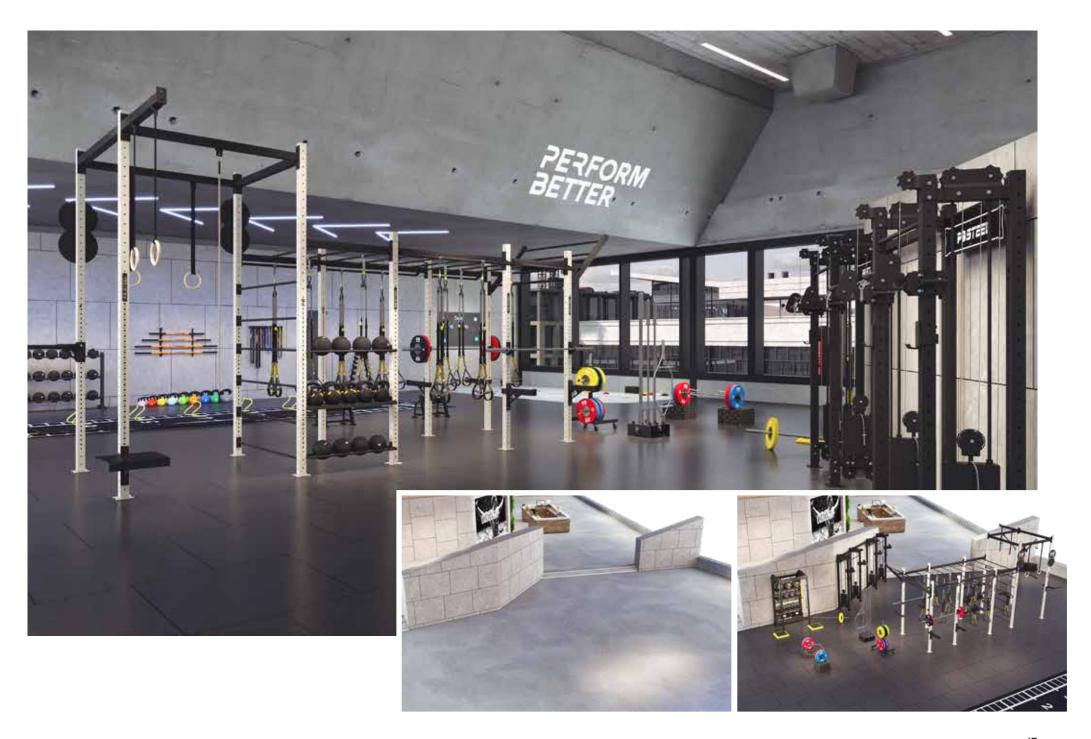

### PB Gym

**The all-in-one Masterstudio** | Our Masterstudio covers all aspects of functional training, whether you prefer a specific zone or the complete package. From the floor, turf, racks and small equipment to recovery tools, we offer individual training areas.

# **ALL-IN-ONE Masterstudio**

The All-in-One Masterstudio (PB Gym) covers the entire spectrum of functional training. Whether you want to focus on a specific zone or prefer the whole package, you'll find everything here - from mobility and recovery to athletics, cardio, strength and coordination. Our all-inclusive training environments are the ideal solution for individual training goals.