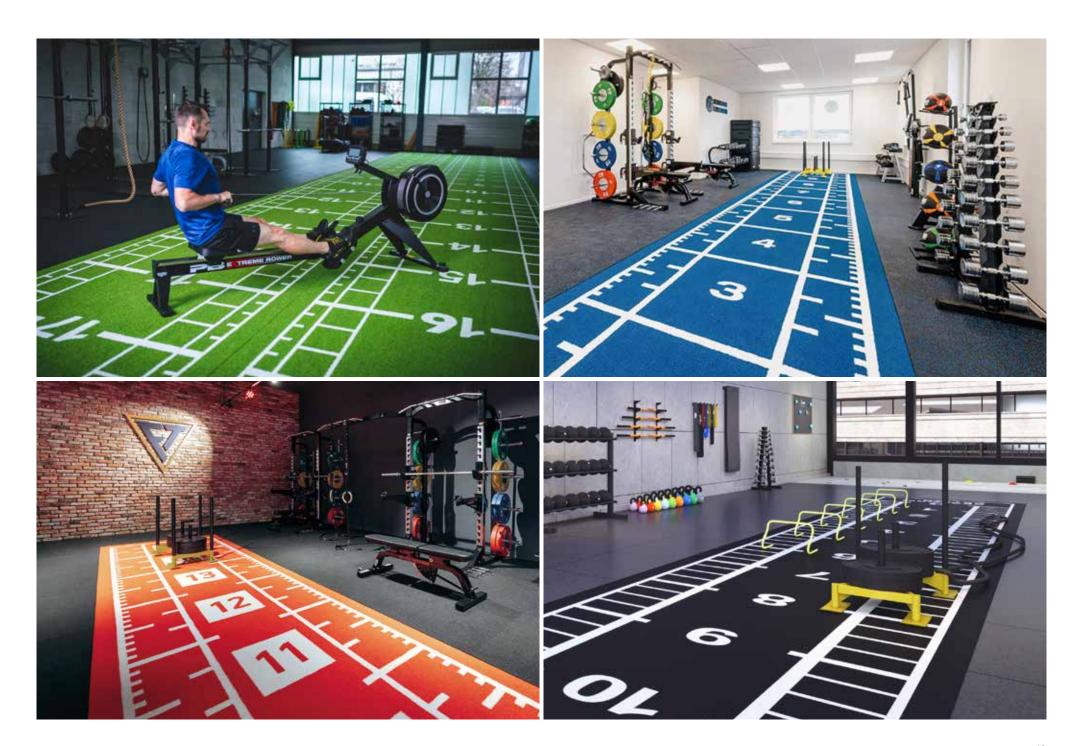

### PB Gym

**The all-in-one Masterstudio** | Our Masterstudio covers all aspects of functional training, whether you prefer a specific zone or the complete package. From the floor, turf, racks and small equipment to recovery tools, we offer individual training areas.

# **ALL-IN-ONE Masterstudio**

The All-in-One Masterstudio (PB Gym) covers the entire spectrum of functional training. Whether you want to focus on a specific zone or prefer the whole package, you'll find everything here - from mobility and recovery to athletics, cardio, strength and coordination. Our all-inclusive training environments are the ideal solution for individual training goals.