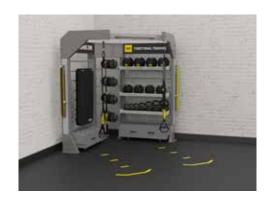

### PB Gym

**The all-in-one Masterstudio** | Our Masterstudio covers all aspects of functional training, whether you prefer a specific zone or the complete package. From the floor, turf, racks and small equipment to recovery tools, we offer individual training areas.

# **ALL-IN-ONE Masterstudio**

The All-in-One Masterstudio (PB Gym) covers the entire spectrum of functional training. Whether you want to focus on a specific zone or prefer the whole package, you'll find everything here - from mobility and recovery to athletics, cardio, strength and coordination. Our all-inclusive training environments are the ideal solution for individual training goals.