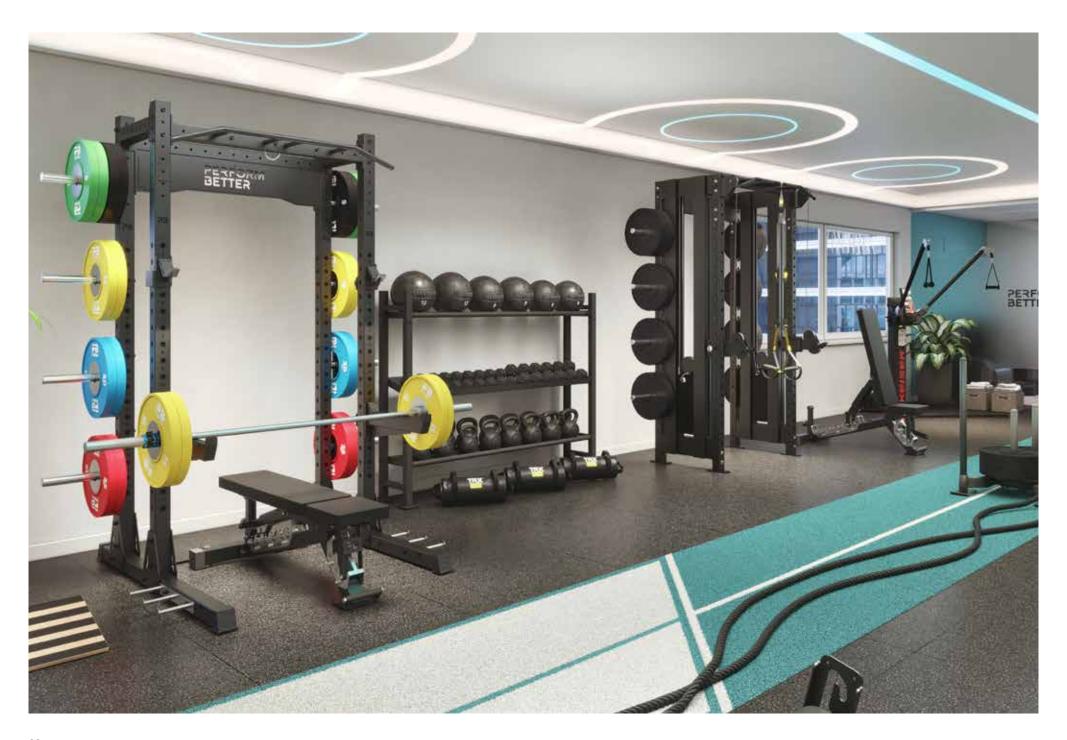

### PB Gym

**The all-in-one Masterstudio** | Our Masterstudio covers all aspects of functional training, whether you prefer a specific zone or the complete package. From the floor, turf, racks and small equipment to recovery tools, we offer individual training areas.

# **ALL-IN-ONE Masterstudio**

The All-in-One Masterstudio (PB Gym) covers the entire spectrum of functional training. Whether you want to focus on a specific zone or prefer the whole package, you'll find everything here - from mobility and recovery to athletics, cardio, strength and coordination. Our all-inclusive training environments are the ideal solution for individual training goals.