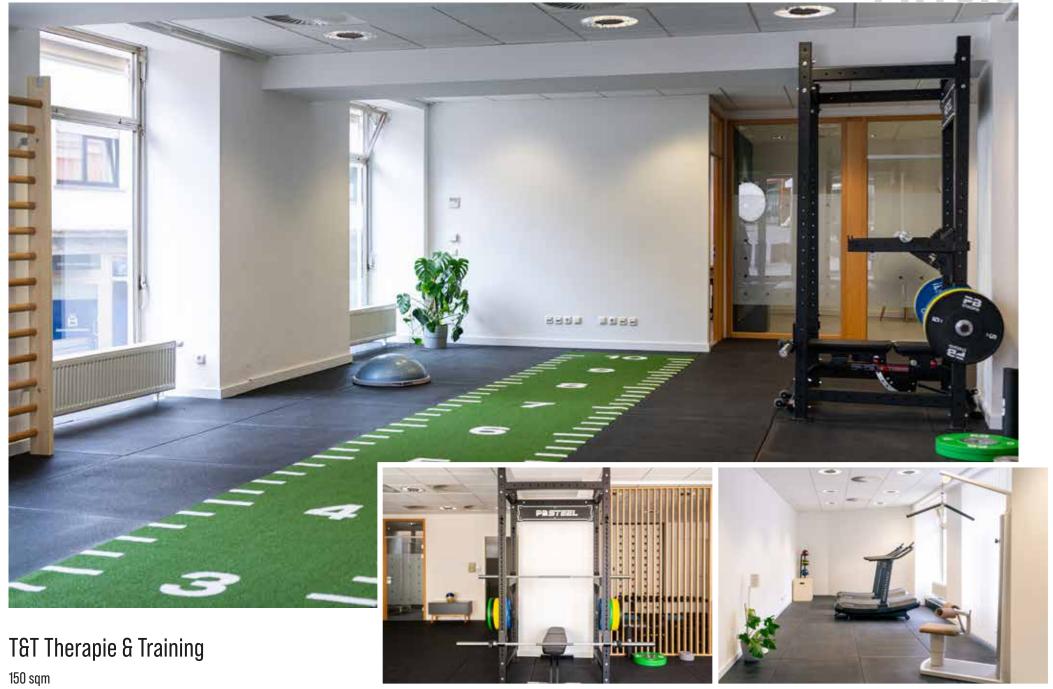

### PB Gym

**The all-in-one Masterstudio** | Our Masterstudio covers all aspects of functional training, whether you prefer a specific zone or the complete package. From the floor, turf, racks and small equipment to recovery tools, we offer individual training areas.

# **ALL-IN-ONE Masterstudio**

The All-in-One Masterstudio (PB Gym) covers the entire spectrum of functional training. Whether you want to focus on a specific zone or prefer the whole package, you'll find everything here - from mobility and recovery to athletics, cardio, strength and coordination. Our all-inclusive training environments are the ideal solution for individual training goals.