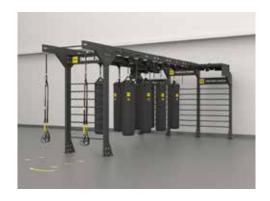

### PB Gym

**The all-in-one Masterstudio** | Our Masterstudio covers all aspects of functional training, whether you prefer a specific zone or the complete package. From the floor, turf, racks and small equipment to recovery tools, we offer individual training areas.

# **ALL-IN-ONE Masterstudio**

The All-in-One Masterstudio (PB Gym) covers the entire spectrum of functional training. Whether you want to focus on a specific zone or prefer the whole package, you'll find everything here - from mobility and recovery to athletics, cardio, strength and coordination. Our all-inclusive training environments are the ideal solution for individual training goals.