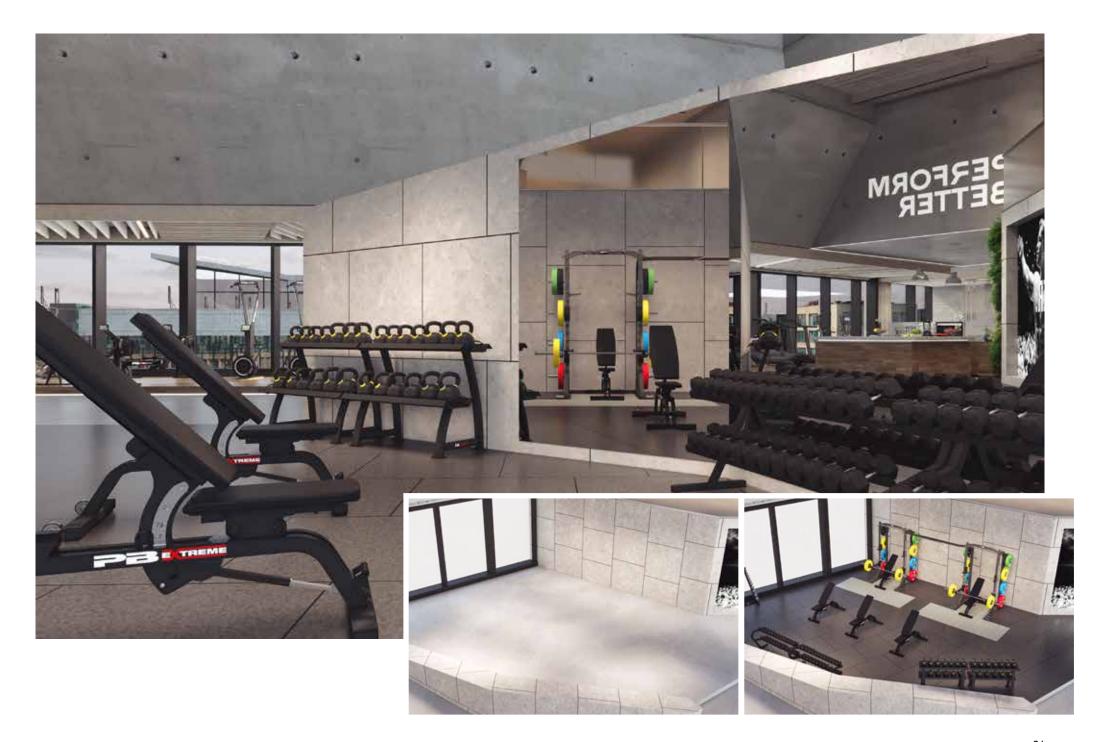

### PB Gym

**The all-in-one Masterstudio** | Our Masterstudio covers all aspects of functional training, whether you prefer a specific zone or the complete package. From the floor, turf, racks and small equipment to recovery tools, we offer individual training areas.

## **ALL-IN-ONE Masterstudio**

The All-in-One Masterstudio (PB Gym) covers the entire spectrum of functional training. Whether you want to focus on a specific zone or prefer the whole package, you'll find everything here - from mobility and recovery to athletics, cardio, strength and coordination. Our all-inclusive training environments are the ideal solution for individual training goals.