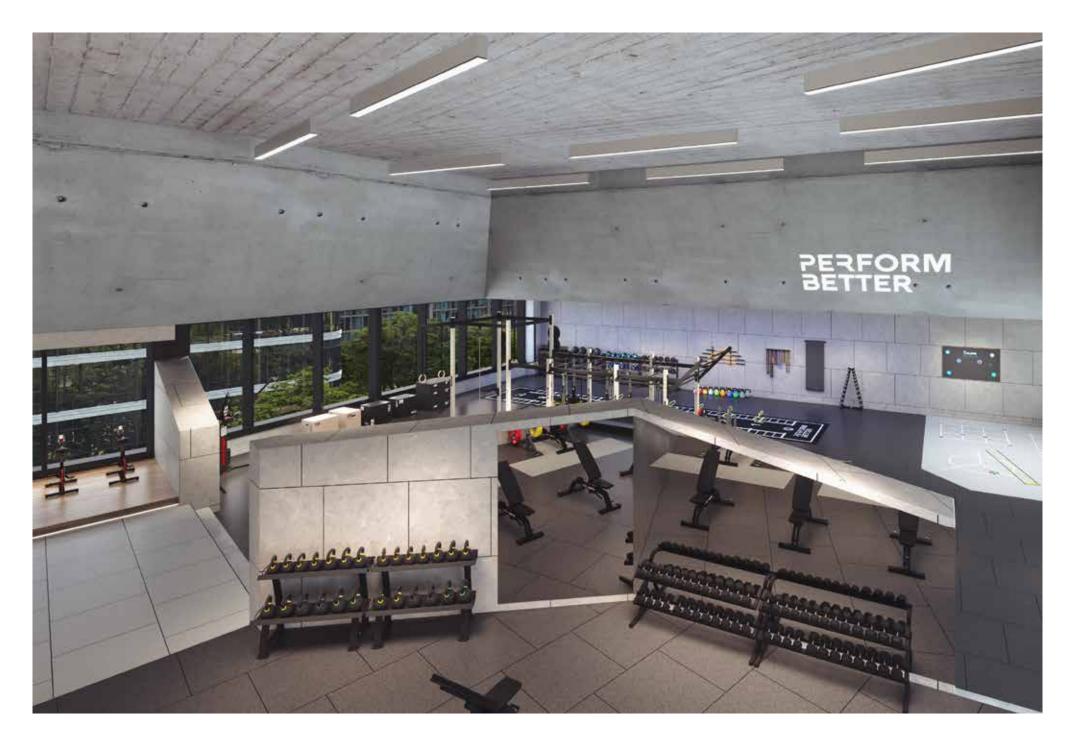

## **ALL-IN-ONE Masterstudio**

The All-in-One Masterstudio (PB Gym) covers the entire spectrum of functional training. Whether you want to focus on a specific zone or prefer the whole package, you'll find everything here - from mobility and recovery to athletics, cardio, strength and coordination. Our all-inclusive training environments are the ideal solution for individual training goals.