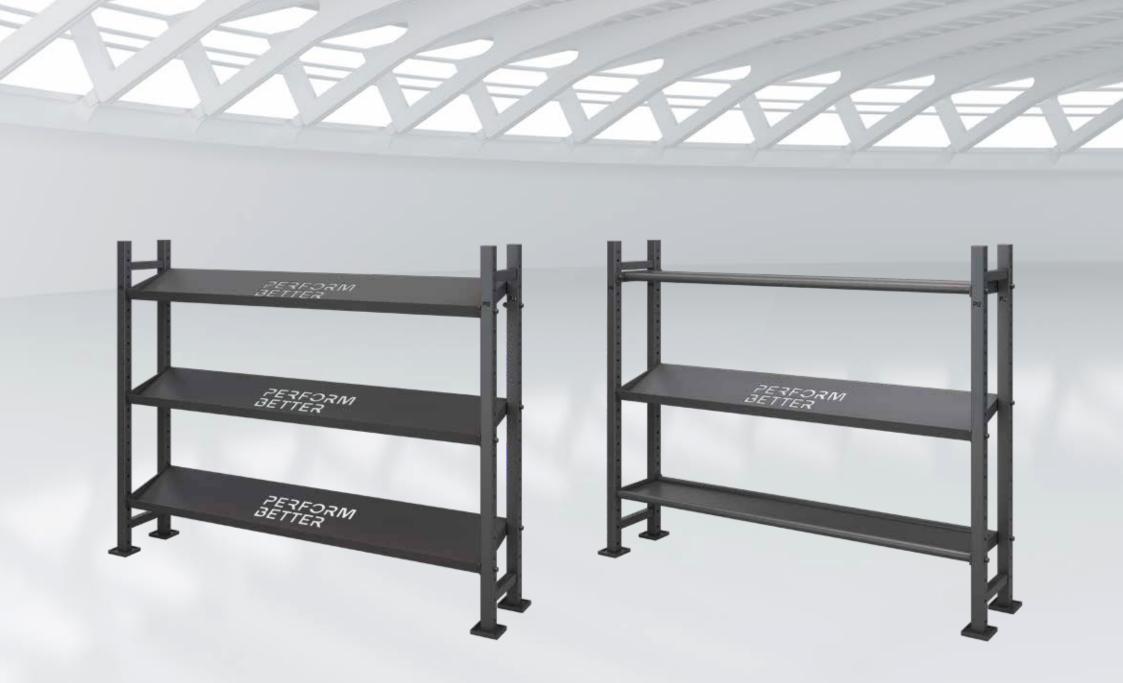

### **PB Steel**

**Discover our high-quality steel products** | Fully customizable rigs, racks, attachments and multistorage solutions for home gyms, gyms, fitness studios, performance centers and physiotherapy practices. Robust and premium quality.

### **PB Steel**

Looking for a new centerpiece for your Functional Zone? Discover our high-quality steel products. Choose from a wide range of fully customizable rigs and racks, attachments and multistorage.

Whether for home gyms, fitness studios, performance centers or physiotherapy practices – our products offer almost endless customization options and impress with their robustness and premium quality.

PB Pulley

PB Glute Ham Developer

PB bench

61

PB Dumbbell Storage PB Multi Storage