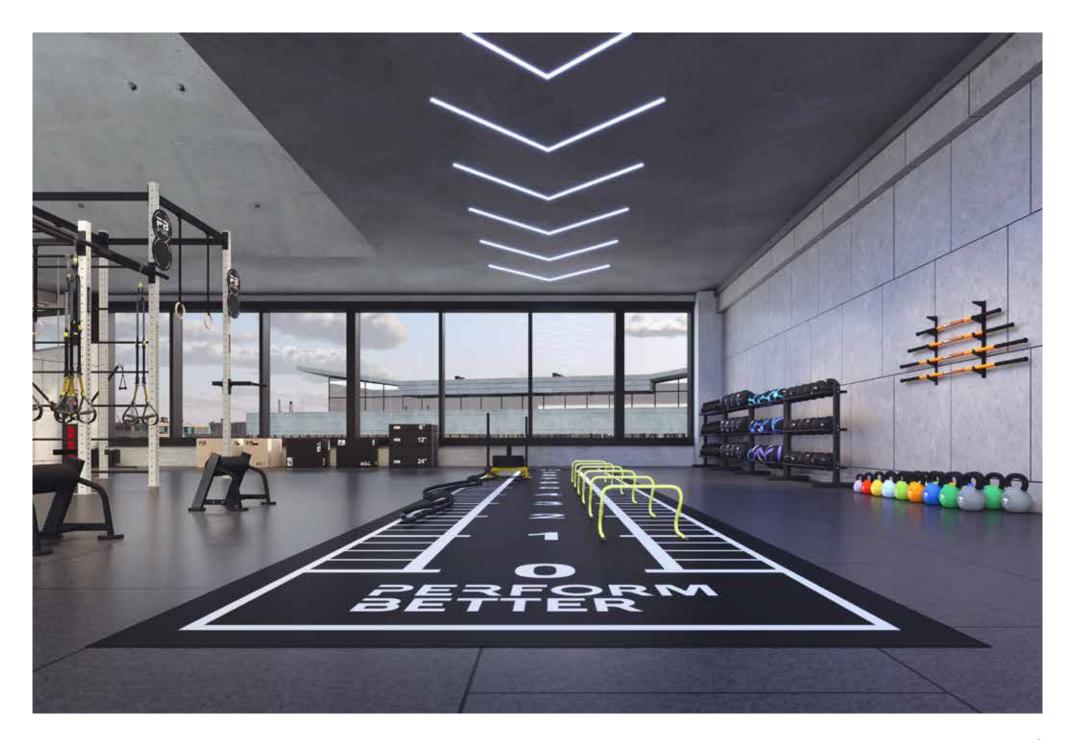

### PB Gym

**The all-in-one Masterstudio** | Our Masterstudio covers all aspects of functional training, whether you prefer a specific zone or the complete package. From the floor, turf, racks and small equipment to recovery tools, we offer individual training areas.

## **ALL-IN-ONE Masterstudio**

The All-in-One Masterstudio (PB Gym) covers the entire spectrum of functional training. Whether you want to focus on a specific zone or prefer the whole package, you'll find everything here - from mobility and recovery to athletics, cardio, strength and coordination. Our all-inclusive training environments are the ideal solution for individual training goals.