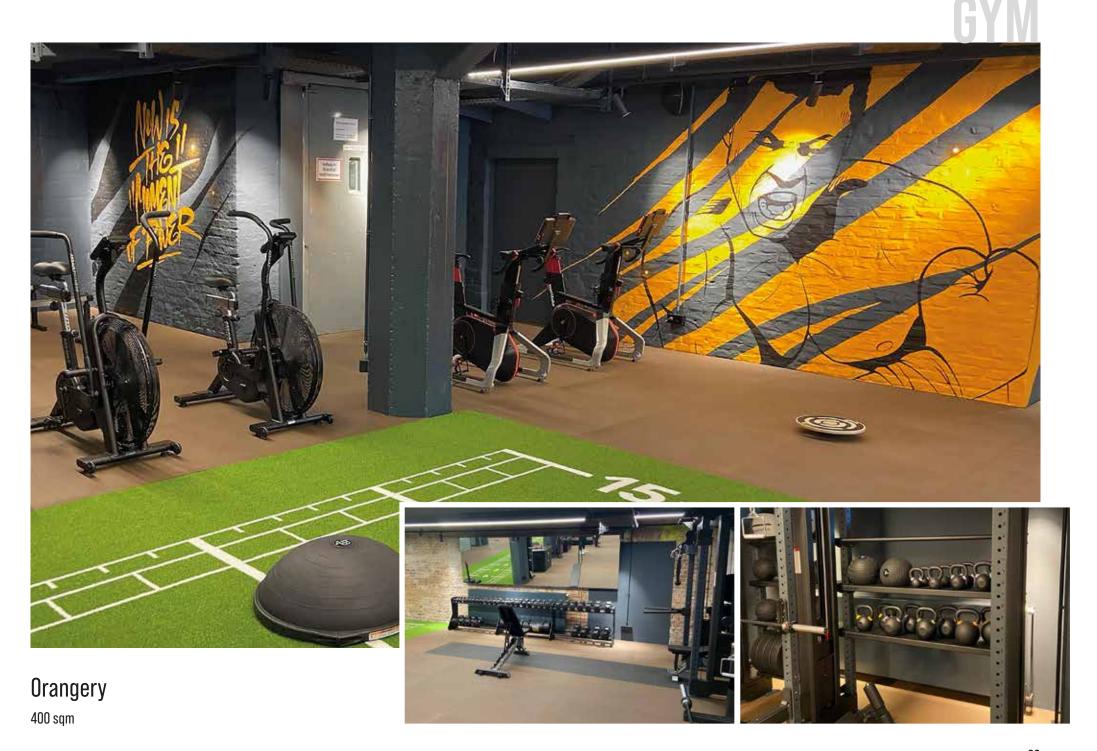

## **ALL-IN-ONE Masterstudio**

The All-in-One Masterstudio (PB Gym) covers the entire spectrum of functional training. Whether you want to focus on a specific zone or prefer the whole package, you'll find everything here - from mobility and recovery to athletics, cardio, strength and coordination. Our all-inclusive training environments are the ideal solution for individual training goals.

### PB Gym

**The all-in-one Masterstudio** | Our Masterstudio covers all aspects of functional training, whether you prefer a specific zone or the complete package. From the floor, turf, racks and small equipment to recovery tools, we offer individual training areas.