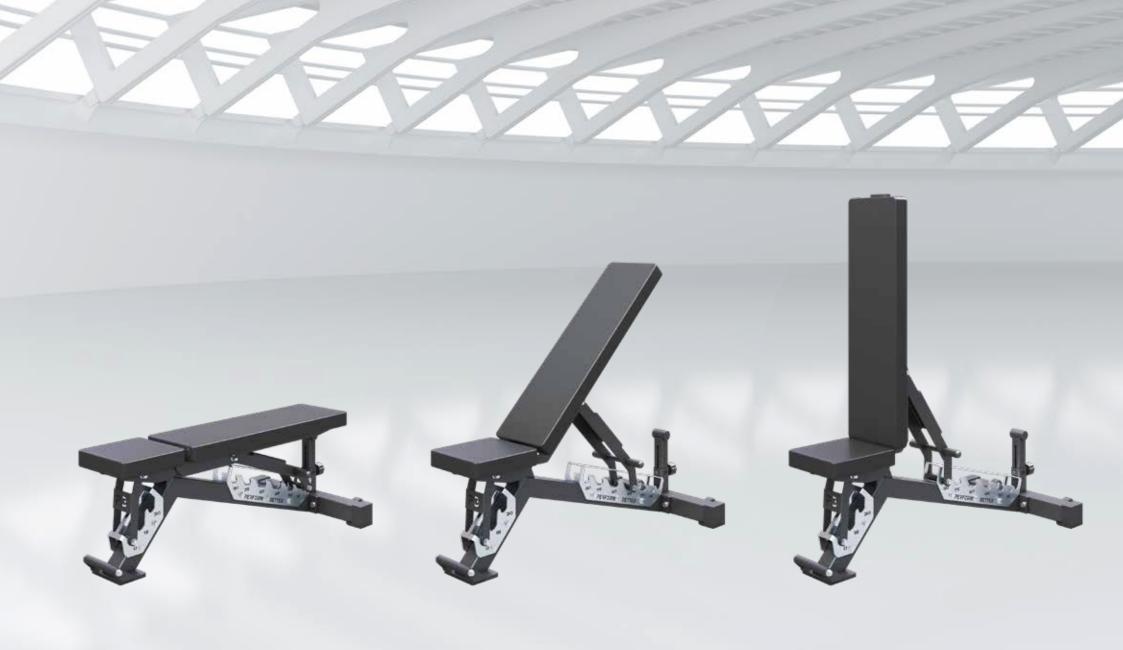

### **PB Steel**

**Discover our high-quality steel products** | Fully customizable rigs, racks, attachments and multistorage solutions for home gyms, gyms, fitness studios, performance centers and physiotherapy practices. Robust and premium quality.

### **PB Steel**

Looking for a new centerpiece for your Functional Zone? Discover our high-quality steel products. Choose from a wide range of fully customizable rigs and racks, attachments and multistorage.

Whether for home gyms, fitness studios, performance centers or physiotherapy practices – our products offer almost endless customization options and impress with their robustness and premium quality.

PB Pulley

PB Glute Ham Developer

PB bench

61

PB Dumbbell Storage PB Multi Storage