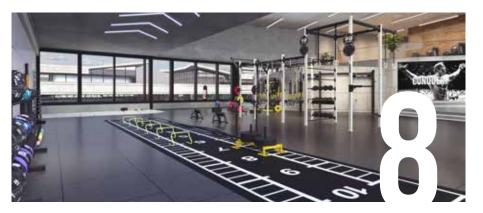

### PB Gym

**The all-in-one Masterstudio** | Our Masterstudio covers all aspects of functional training, whether you prefer a specific zone or the complete package. From the floor, turf, racks and small equipment to recovery tools, we offer individual training areas.

## **ALL-IN-ONE Masterstudio**

The All-in-One Masterstudio (PB Gym) covers the entire spectrum of functional training. Whether you want to focus on a specific zone or prefer the whole package, you'll find everything here - from mobility and recovery to athletics, cardio, strength and coordination. Our all-inclusive training environments are the ideal solution for individual training goals.