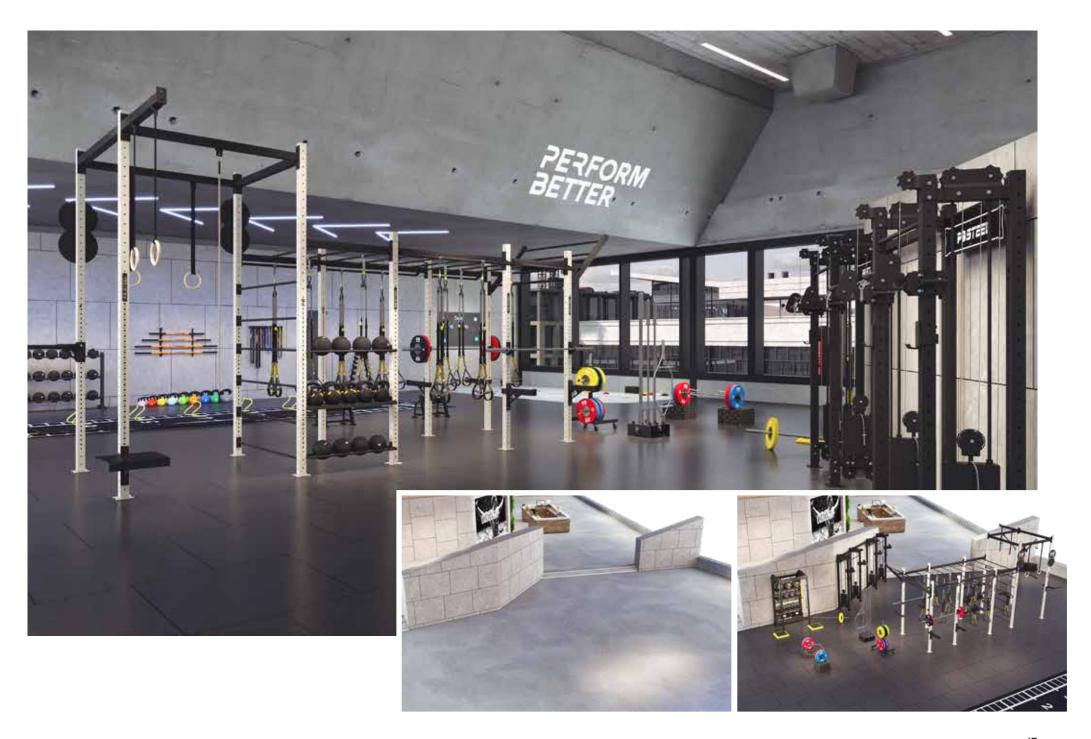

### PB Gym

**The all-in-one Masterstudio** | Our Masterstudio covers all aspects of functional training, whether you prefer a specific zone or the complete package. From the floor, turf, racks and small equipment to recovery tools, we offer individual training areas.

## **ALL-IN-ONE Masterstudio**

The All-in-One Masterstudio (PB Gym) covers the entire spectrum of functional training. Whether you want to focus on a specific zone or prefer the whole package, you'll find everything here - from mobility and recovery to athletics, cardio, strength and coordination. Our all-inclusive training environments are the ideal solution for individual training goals.