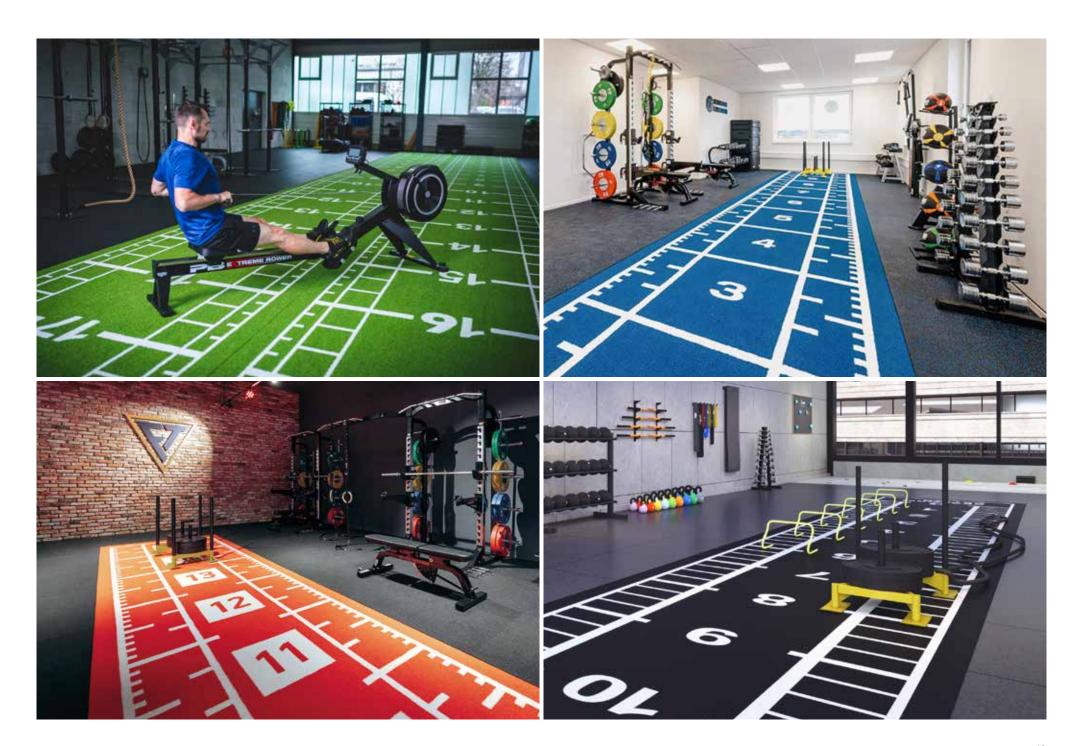

### PB Gym

**The all-in-one Masterstudio** | Our Masterstudio covers all aspects of functional training, whether you prefer a specific zone or the complete package. From the floor, turf, racks and small equipment to recovery tools, we offer individual training areas.

## **ALL-IN-ONE Masterstudio**

The All-in-One Masterstudio (PB Gym) covers the entire spectrum of functional training. Whether you want to focus on a specific zone or prefer the whole package, you'll find everything here - from mobility and recovery to athletics, cardio, strength and coordination. Our all-inclusive training environments are the ideal solution for individual training goals.