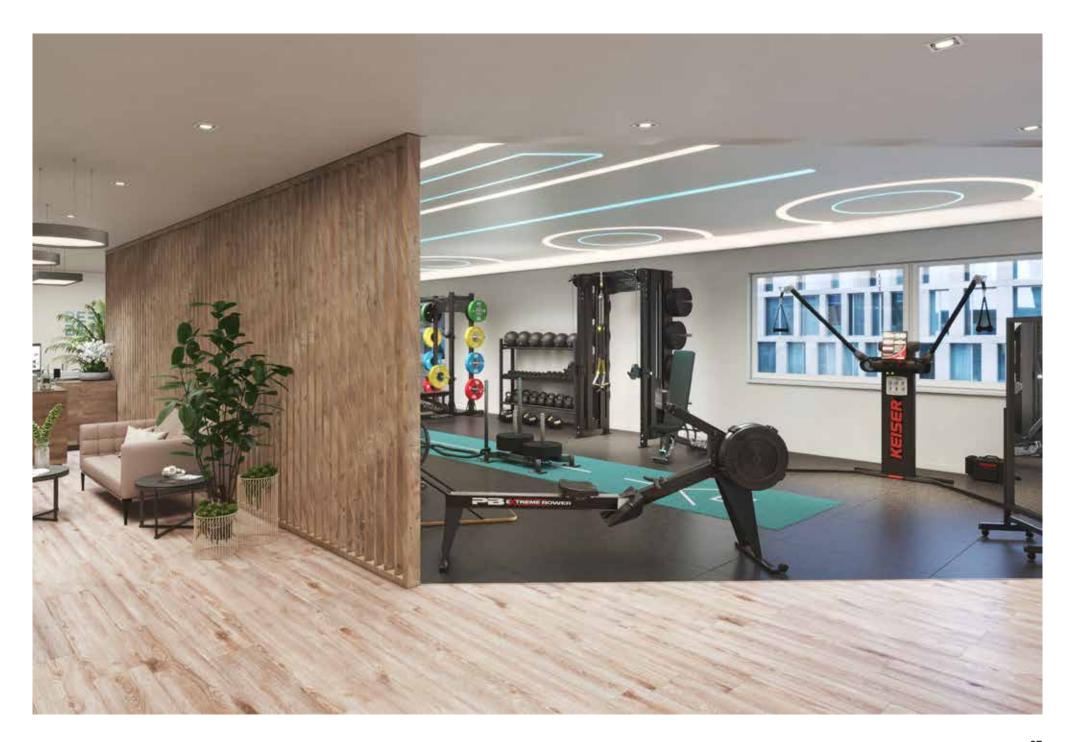

### PB Gym

**The all-in-one Masterstudio** | Our Masterstudio covers all aspects of functional training, whether you prefer a specific zone or the complete package. From the floor, turf, racks and small equipment to recovery tools, we offer individual training areas.

## **ALL-IN-ONE Masterstudio**

The All-in-One Masterstudio (PB Gym) covers the entire spectrum of functional training. Whether you want to focus on a specific zone or prefer the whole package, you'll find everything here - from mobility and recovery to athletics, cardio, strength and coordination. Our all-inclusive training environments are the ideal solution for individual training goals.