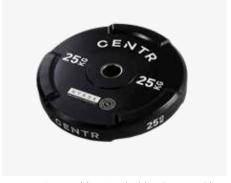

This is where the new performance line from CENTR x HYROX comes into action. It not only offers a clean design, but also optimizes aerodynamics and performance. From power sleds with interlocking bumper plates to power ropes, wall balls and innovative kettlebells, each element is specifically designed for HYROX training or competition. This allows us to design not only HYROX areas, but also complete HYROX gyms that perfectly prepare your customers for their next challenge. Our gyms are hotspots for the community and unite people with the same passion and motivation. Join us and let us make your HYROX gym a reality!

Competition Power Sled

Competition Interlocking Bumper Plate

Competition Power Rope

Competition Octo Kettlebells

Competition Rig Target & Wall Ball

Mobility Stick

Mobility Stick Graphit

Keiser Functional Trainer