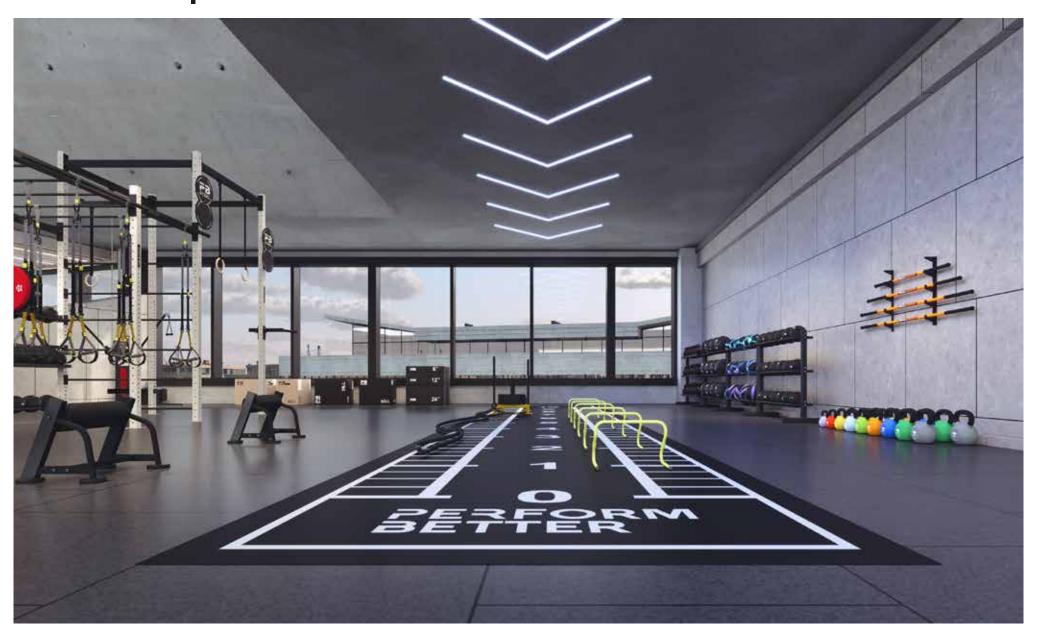

### PB Gym

**The all-in-one Masterstudio** | Our Masterstudio covers all aspects of functional training, whether you prefer a specific zone or the complete package. From the floor, turf, racks and small equipment to recovery tools, we offer individual training areas.

## **ALL-IN-ONE Masterstudio**

The All-in-One Masterstudio (PB Gym) covers the entire spectrum of functional training. Whether you want to focus on a specific zone or prefer the whole package, you'll find everything here - from mobility and recovery to athletics, cardio, strength and coordination. Our all-inclusive training environments are the ideal solution for individual training goals.