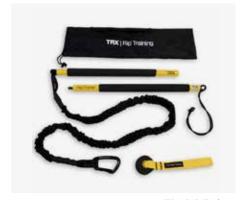

### TRX Studioline

**Effective training in an inspiring environment |** With TRX® studio solutions, you can make optimum use of the space and create an individual functional training zone with an attractive design. Your customers will be impressed by the high-quality materials and sophisticated systems!

### **TRX Studioline**

Discover the opportunity to create a state-of-the-art training space that is perfectly designed for your needs with our innovative functional training room solutions. Our packages offer individual solutions for every setting, regardless of the size of your studio.

With TRX® studio solutions, you have the freedom to create a customized functional training zone with an attractive design and make the most of any available space. With our highly customizable anchoring and support systems, you can not only maximize space efficiency, but also take training functionality to the next level.

In addition, our products impress with their high-quality and robust manufacturing, which not only guarantees a long service life, but also creates an aesthetic atmosphere in any room. Discover the TRX® TRAINING ZONE and inspire your customers with a first-class training experience!