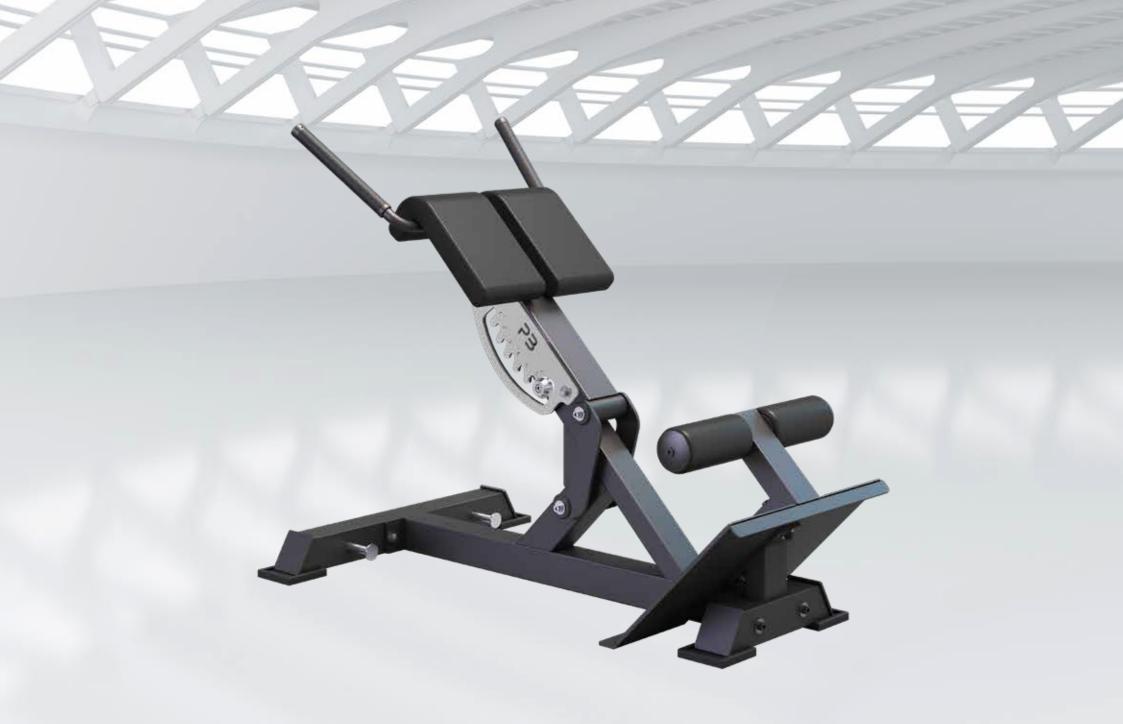

### **PB Steel**

Looking for a new centerpiece for your Functional Zone? Discover our high-quality steel products. Choose from a wide range of fully customizable rigs and racks, attachments and multistorage.

Whether for home gyms, fitness studios, performance centers or physiotherapy practices – our products offer almost endless customization options and impress with their robustness and premium quality.

PB Pulley

PB Glute Ham Developer

PB bench

61

PB Dumbbell Storage PB Multi Storage