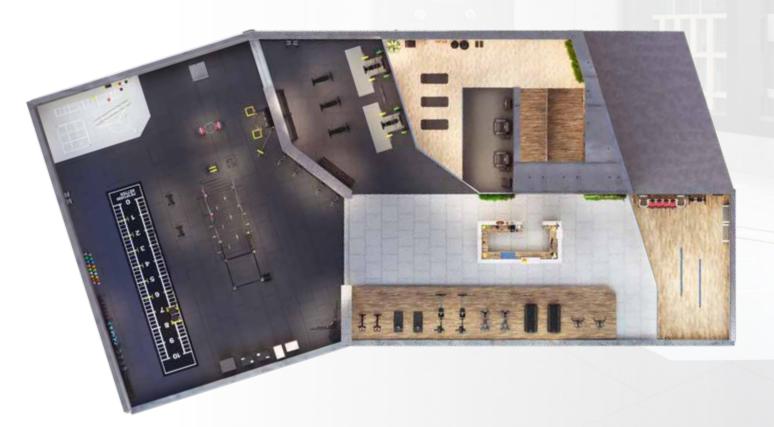

## **ALL-IN-ONE Masterstudio**

The All-in-One Masterstudio (PB Gym) covers the entire spectrum of functional training. Whether you want to focus on a specific zone or prefer the whole package, you'll find everything here - from mobility and recovery to athletics, cardio, strength and coordination. Our all-inclusive training environments are the ideal solution for individual training goals.