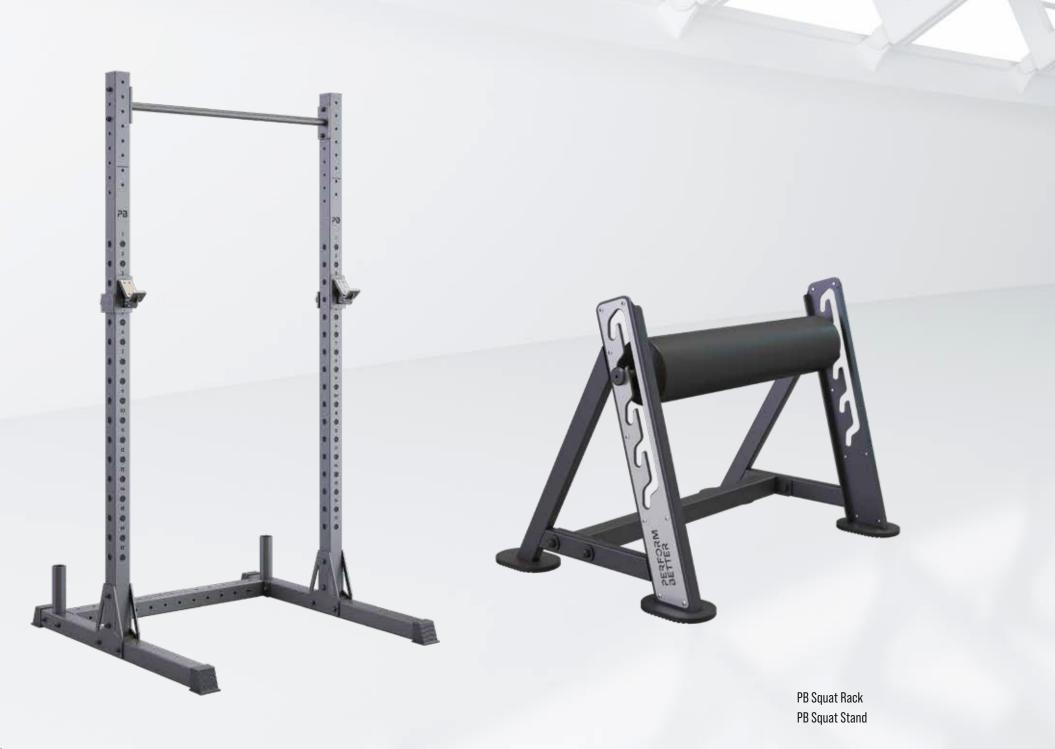

### **PB Steel**

**Discover our high-quality steel products** | Fully customizable rigs, racks, attachments and multistorage solutions for home gyms, gyms, fitness studios, performance centers and physiotherapy practices. Robust and premium quality.

### **PB Steel**

Looking for a new centerpiece for your Functional Zone? Discover our high-quality steel products. Choose from a wide range of fully customizable rigs and racks, attachments and multistorage.

Whether for home gyms, fitness studios, performance centers or physiotherapy practices – our products offer almost endless customization options and impress with their robustness and premium quality.

PB Pulley