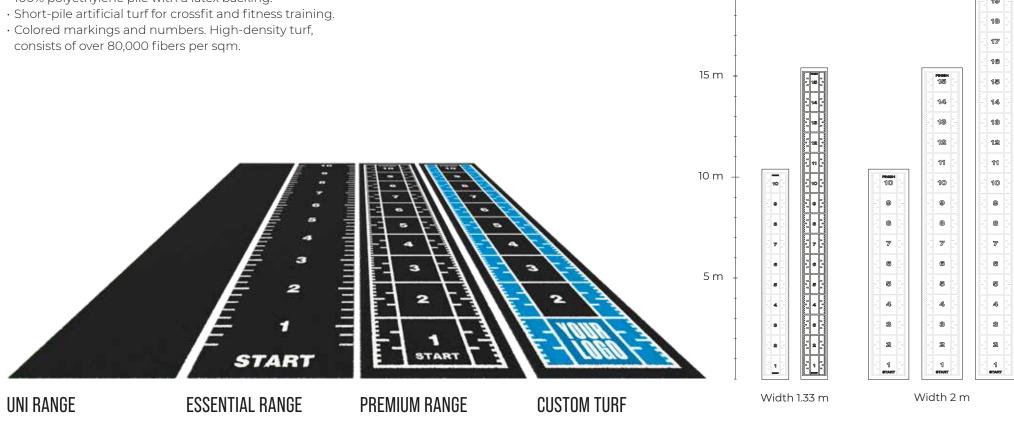

itness slabs are 1 x 1 meter in size. They are available in thicknesses of 30 and 43 mm.

### Benefits

- · High density
- · Made in Europe
- · 100% recycled rubber
- · For outdoor use





### **Puzzles**

### Specifications

- · From 6 mm, home training
- · From 8 mm, functional zones
- · From 10 mm, functional zones
- · 60 x 60 cm & 100 x 100 cm

### Benefits

- · Interlocking Puzzle System
- · Made in Europe
- · 100% recycled rubber
- Odorless





### Vinyl floor

### Specifications

- · XL planks 1.5 meters and XL tiles 1 meter x 1 meter
- · Crystal wear layer
- · High resolution design

### Benefits

- · 100 % range, phthalate-free, formaldehyde-free
- · TVOC < 10 micrograms / m3: best indoor air quality























# Turf

· 100% polyethylene pile with a latex backing.























20 m /













# Cardio





# **Functional**





# Athletic | Performance





# Strength





# Reaction





# **Group Fitness**





# Area | Recovery





# PB Physio

# Individual solutions for you, your team and your patients!

We are aware that the needs and goals of your patients are extremely individual. That's why, with our many years of experience, we are ready to help you create the right ambience and select the right equipment. Whether it's a new design, a remodelling, a renovation or a modernization - we always offer the perfect room and furnishing concept.

Our expertise includes not only understanding what atmosphere makes patients feel comfortable, but also the needs you and your staff have for the medical practice rooms.

By optimizing your in