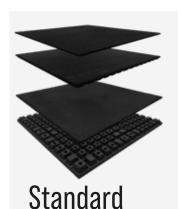

# **Flooring**

### Specifications

- Flat 11 mm, 15 mm, 20 mm, 30 mm
- · Anti-shock 43 mm, 53 mm, 63 mm

### Benefits

- · High density
- · Made in Europe
- · 100% recycled rubber
- · Odorless