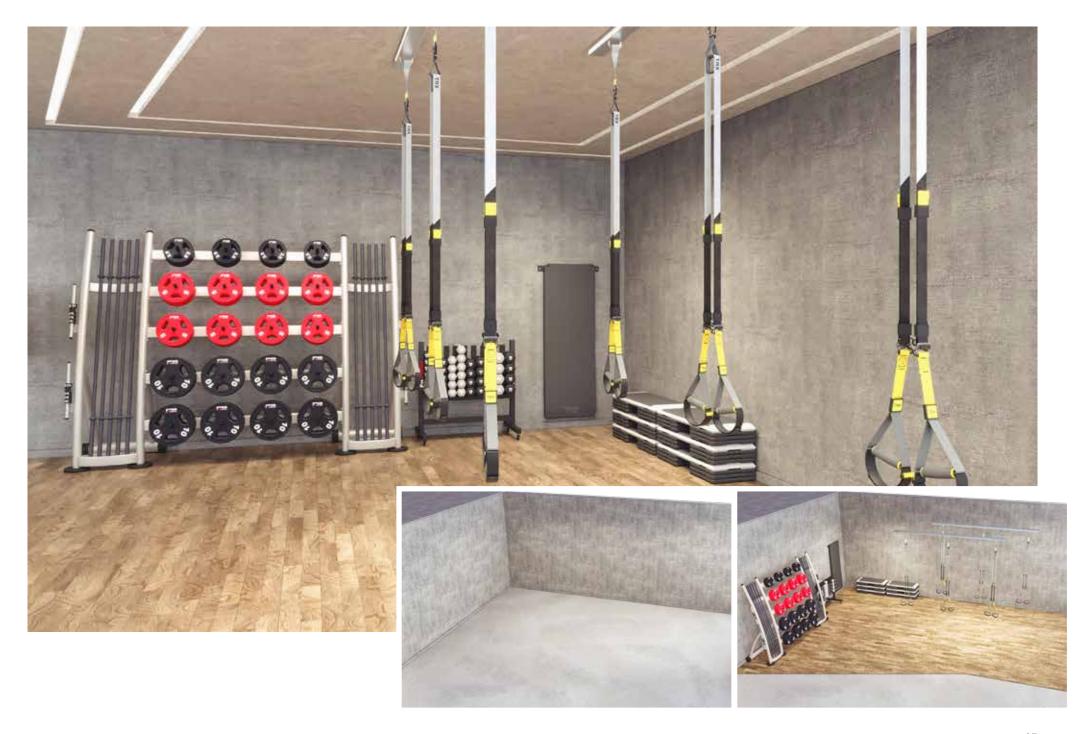

### PB Gym

**The all-in-one Masterstudio** | Our Masterstudio covers all aspects of functional training, whether you prefer a specific zone or the complete package. From the floor, turf, racks and small equipment to recovery tools, we offer individual training areas.

## **ALL-IN-ONE Masterstudio**

The All-in-One Masterstudio (PB Gym) covers the entire spectrum of functional training. Whether you want to focus on a specific zone or prefer the whole package, you'll find everything here - from mobility and recovery to athletics, cardio, strength and coordination. Our all-inclusive training environments are the ideal solution for individual training goals.