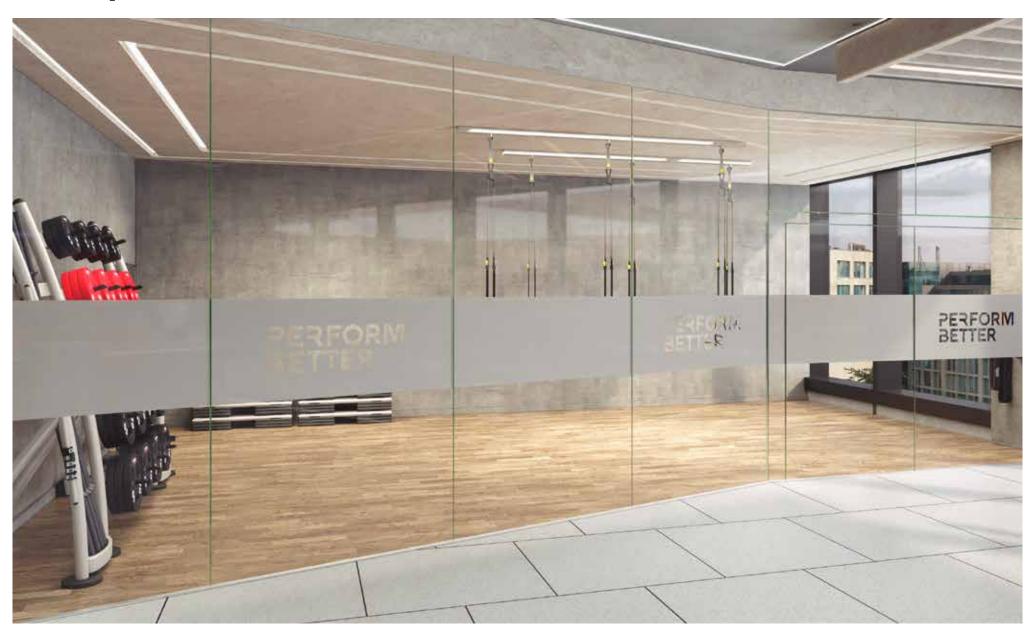

### **TRX Studioline**

Discover the opportunity to create a state-of-the-art training space that is perfectly designed for your needs with our innovative functional training room solutions. Our packages offer individual solutions for every setting, regardless of the size of your studio.

With TRX® studio solutions, you have the freedom to create a customized functional training zone with an attractive design and make the most of any available space. With our highly customizable anchoring and support systems, you can not only maximize space efficiency, but also take training functionality to the next level.

In addition, our products impress with their high-quality and robust manufacturing, which not only guarantees a long service life, but also creates an aesthetic atmosphere in any room. Discover the TRX® TRAINING ZONE and inspire your customers with a first-class training experience!