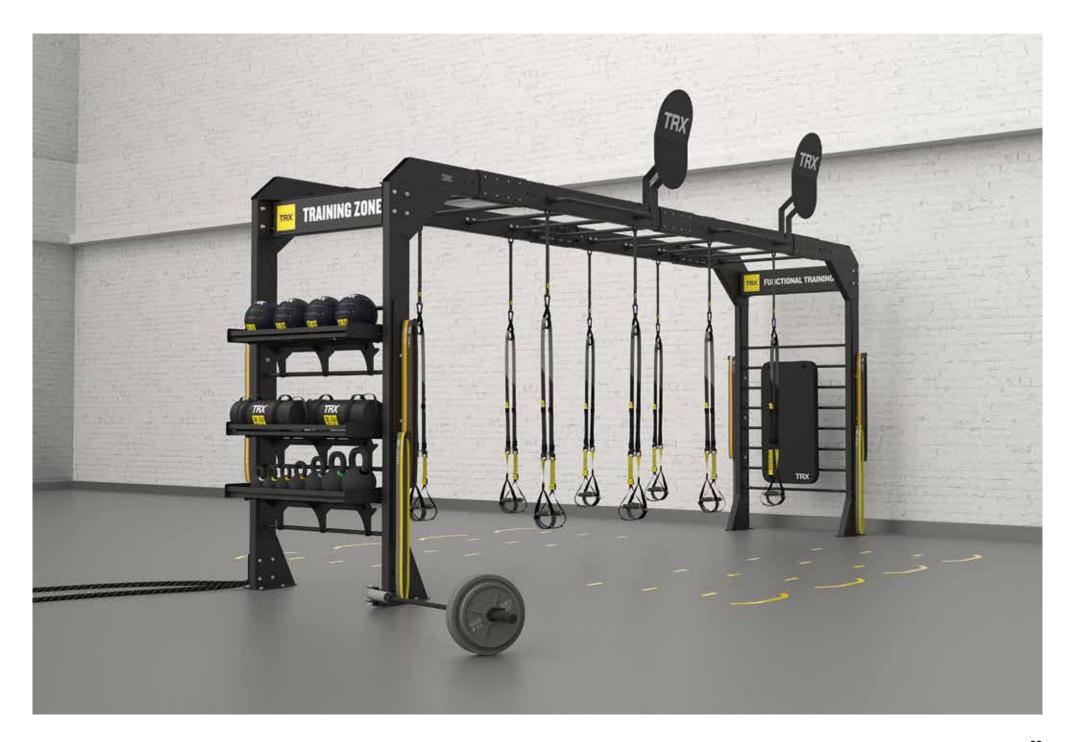

### TRX Studioline

**Effective training in an inspiring environment |** With TRX® studio solutions, you can make optimum use of the space and create an individual functional training zone with an attractive design. Your customers will be impressed by the high-quality materials and sophisticated systems!

### **TRX Studioline**

Discover the opportunity to create a state-of-the-art training space that is perfectly designed for your needs with our innovative functional training room solutions. Our packages offer individual solutions for every setting, regardless of the size of your studio.

With TRX® studio solutions, you have the freedom to create a customized functional training zone with an attractive design and make the most of any available space. With our highly customizable anchoring and support systems, you can not only maximize space efficiency, but also take training functionality to the next level.

In addition, our products impress with their high-quality and robust manufacturing, which not only guarantees a long service life, but also creates an aesthetic atmosphere in any room. Discover the TRX® TRAINING ZONE and inspire your customers with a first-class training experience!

# TRX Training Zone® Solutions

TRX Bridge

TRX Quad Bay

TRX Double Bay

**TRX Corner** 

TRX T-Unit

TRX Bay & Strength Bay

**TRX Single Post** 