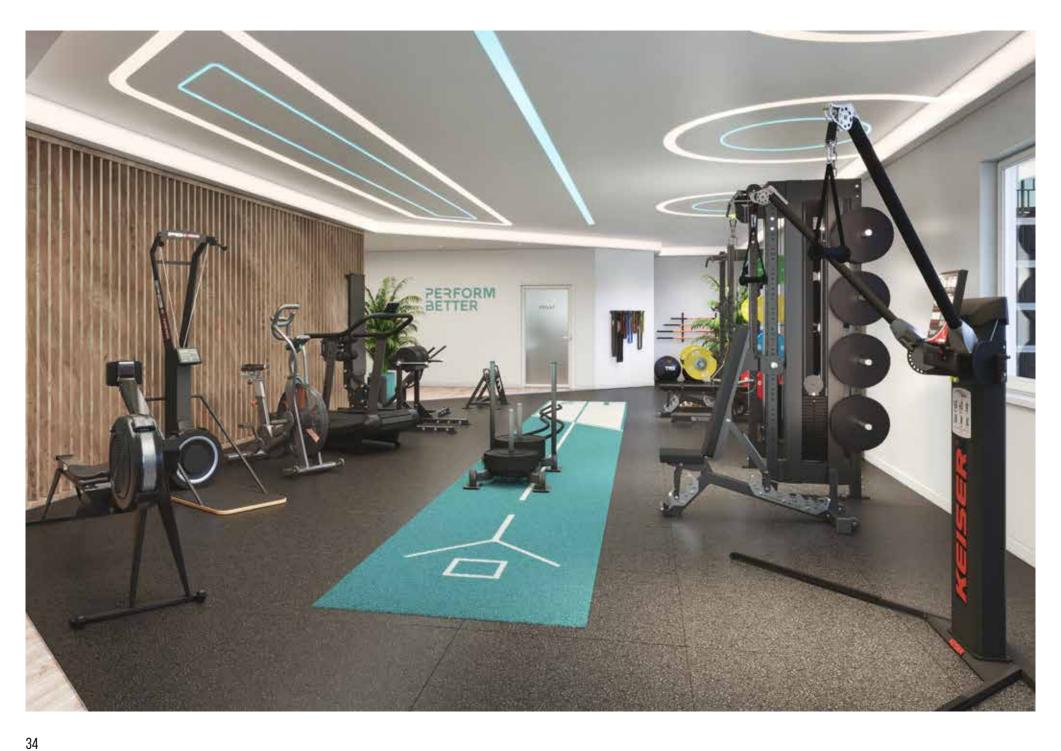

### PB Gym

**The all-in-one Masterstudio** | Our Masterstudio covers all aspects of functional training, whether you prefer a specific zone or the complete package. From the floor, turf, racks and small equipment to recovery tools, we offer individual training areas.

## **ALL-IN-ONE Masterstudio**

The All-in-One Masterstudio (PB Gym) covers the entire spectrum of functional training. Whether you want to focus on a specific zone or prefer the whole package, you'll find everything here - from mobility and recovery to athletics, cardio, strength and coordination. Our all-inclusive training environments are the ideal solution for individual training goals.