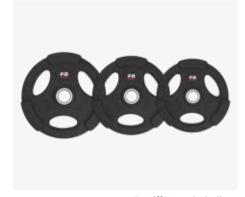

sales@perform-better.de | +49 89 4444679-2632

Wettkampf Langhantelstangen

Safety Squat Bar

Hantelstangen Zubehör

Hantelscheibenset Gummi

3-Griff Hantelscheiben

Black Kettlebells

Hexhanteln