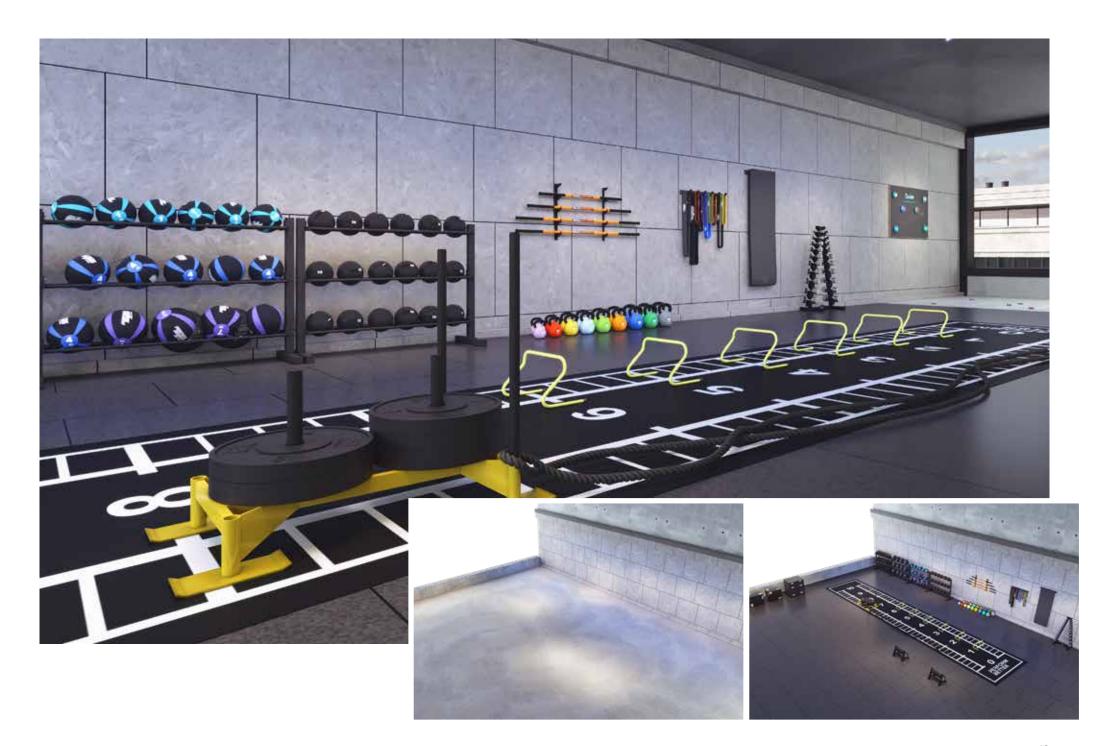

### PB Gym

**The all-in-one Masterstudio** | Our Masterstudio covers all aspects of functional training, whether you prefer a specific zone or the complete package. From the floor, turf, racks and small equipment to recovery tools, we offer individual training areas.

## **ALL-IN-ONE Masterstudio**

The All-in-One Masterstudio (PB Gym) covers the entire spectrum of functional training. Whether you want to focus on a specific zone or prefer the whole package, you'll find everything here - from mobility and recovery to athletics, cardio, strength and coordination. Our all-inclusive training environments are the ideal solution for individual training goals.