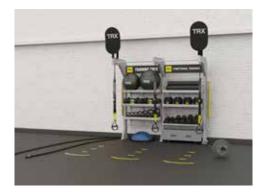

### **TRX Studioline**

Discover the opportunity to create a state-of-the-art training space that is perfectly designed for your needs with our innovative functional training room solutions. Our packages offer individual solutions for every setting, regardless of the size of your studio.

With TRX® studio solutions, you have the freedom to create a customized functional training zone with an attractive design and make the most of any available space. With our highly customizable anchoring and support systems, you can not only maximize space efficiency, but also take training functionality to the next level.

In addition, our products impress with their high-quality and robust manufacturing, which not only guarantees a long service life, but also creates an aesthetic atmosphere in any room. Discover the TRX® TRAINING ZONE and inspire your customers with a first-class training experience!