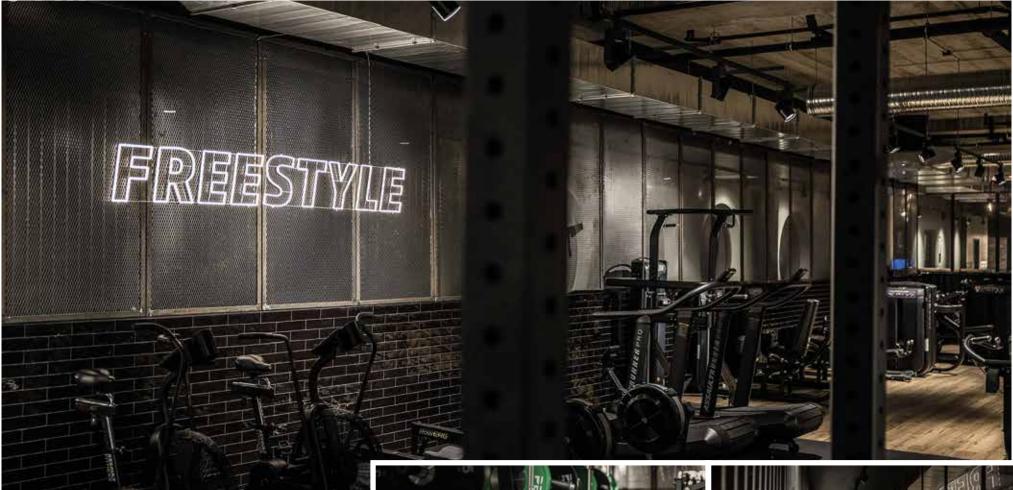

## **ALL-IN-ONE Masterstudio**

The All-in-One Masterstudio (PB Gym) covers the entire spectrum of functional training. Whether you want to focus on a specific zone or prefer the whole package, you'll find everything here - from mobility and recovery to athletics, cardio, strength and coordination. Our all-inclusive training environments are the ideal solution for individual training goals.