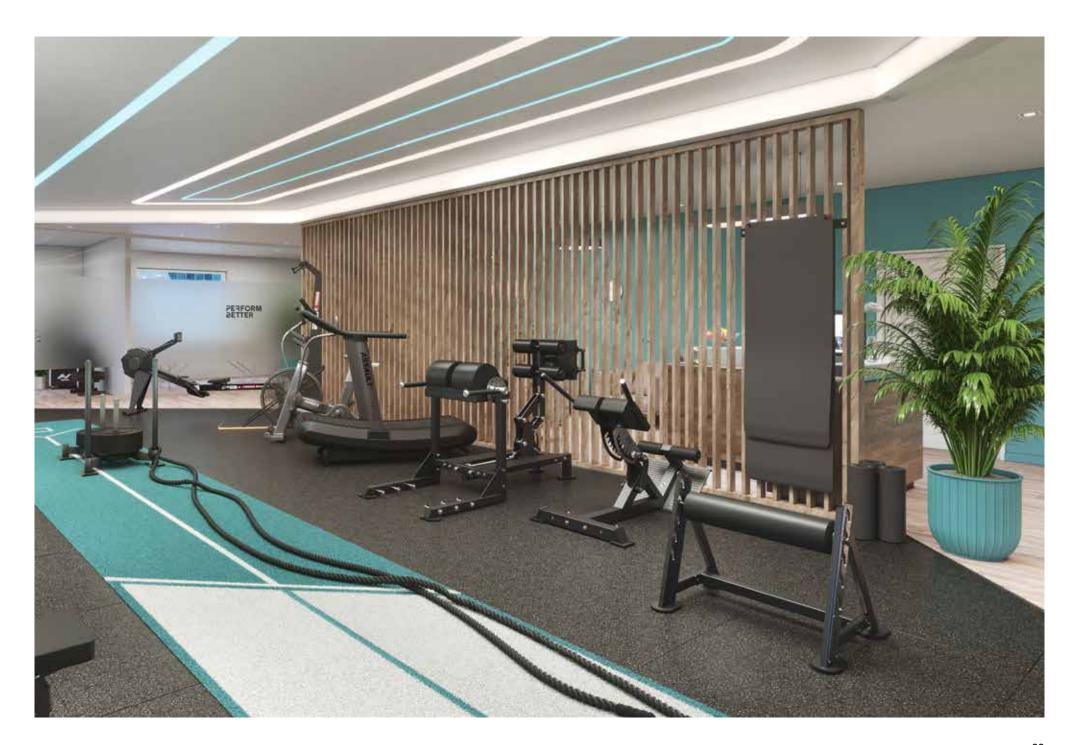

### PB Gym

**The all-in-one Masterstudio** | Our Masterstudio covers all aspects of functional training, whether you prefer a specific zone or the complete package. From the floor, turf, racks and small equipment to recovery tools, we offer individual training areas.

## **ALL-IN-ONE Masterstudio**

The All-in-One Masterstudio (PB Gym) covers the entire spectrum of functional training. Whether you want to focus on a specific zone or prefer the whole package, you'll find everything here - from mobility and recovery to athletics, cardio, strength and coordination. Our all-inclusive training environments are the ideal solution for individual training goals.