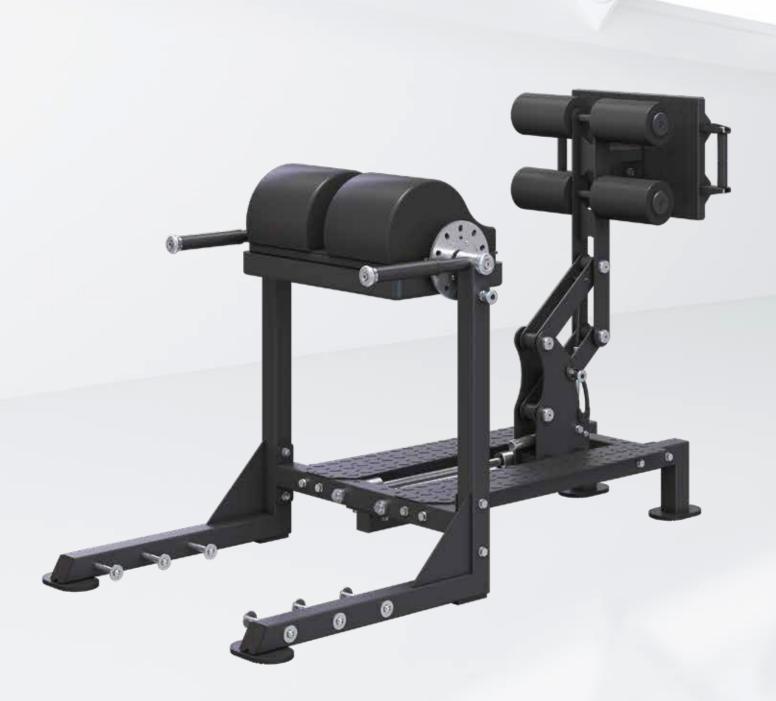

### **PB Steel**

Looking for a new centerpiece for your Functional Zone? Discover our high-quality steel products. Choose from a wide range of fully customizable rigs and racks, attachments and multistorage.

Whether for home gyms, fitness studios, performance centers or physiotherapy practices – our products offer almost endless customization options and impress with their robustness and premium quality.

PB Pulley

PB Glute Ham Developer

PB bench

61

PB Dumbbell Storage PB Multi Storage