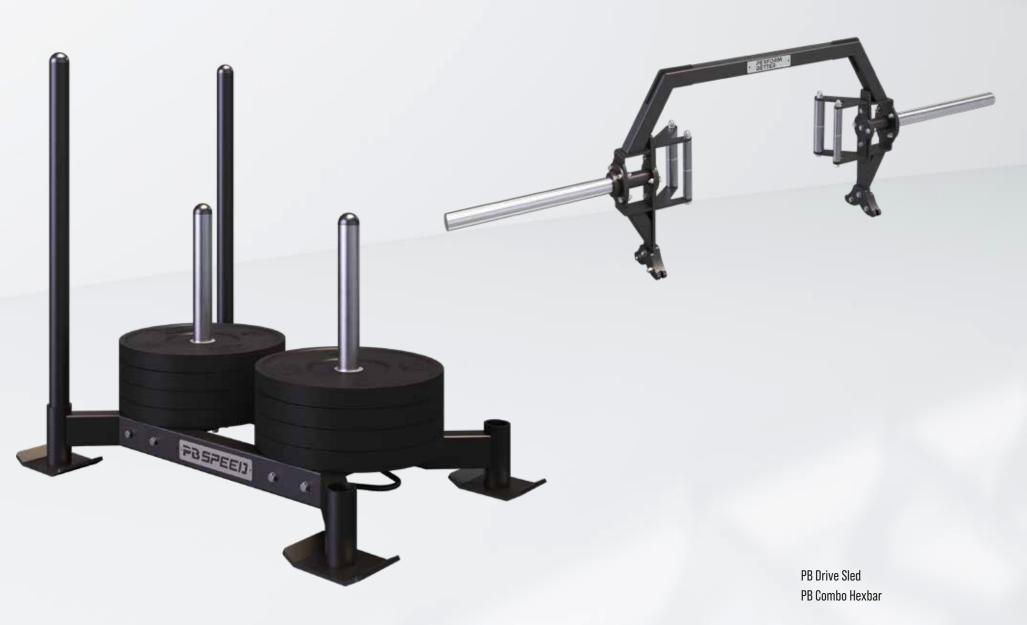

### **PB Steel**

**Discover our high-quality steel products** | Fully customizable rigs, racks, attachments and multistorage solutions for home gyms, gyms, fitness studios, performance centers and physiotherapy practices. Robust and premium quality.

### **PB Steel**

Looking for a new centerpiece for your Functional Zone? Discover our high-quality steel products. Choose from a wide range of fully customizable rigs and racks, attachments and multistorage.

Whether for home gyms, fitness studios, performance centers or physiotherapy practices – our products offer almost endless customization options and impress with their robustness and premium quality.

PB Pulley

PB Glute Ham Developer

PB bench

61

PB Dumbbell Storage PB Multi Storage