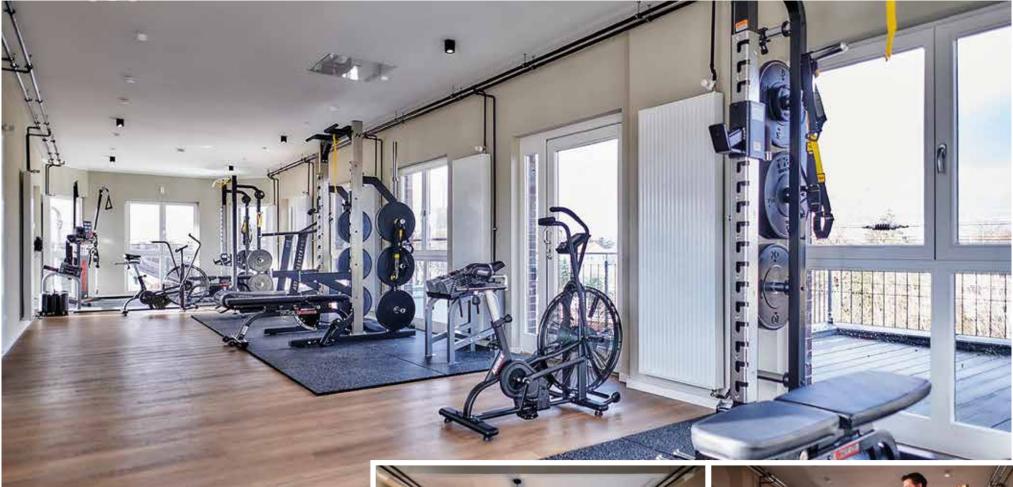

## **ALL-IN-ONE Masterstudio**

The All-in-One Masterstudio (PB Gym) covers the entire spectrum of functional training. Whether you want to focus on a specific zone or prefer the whole package, you'll find everything here - from mobility and recovery to athletics, cardio, strength and coordination. Our all-inclusive training environments are the ideal solution for individual training goals.