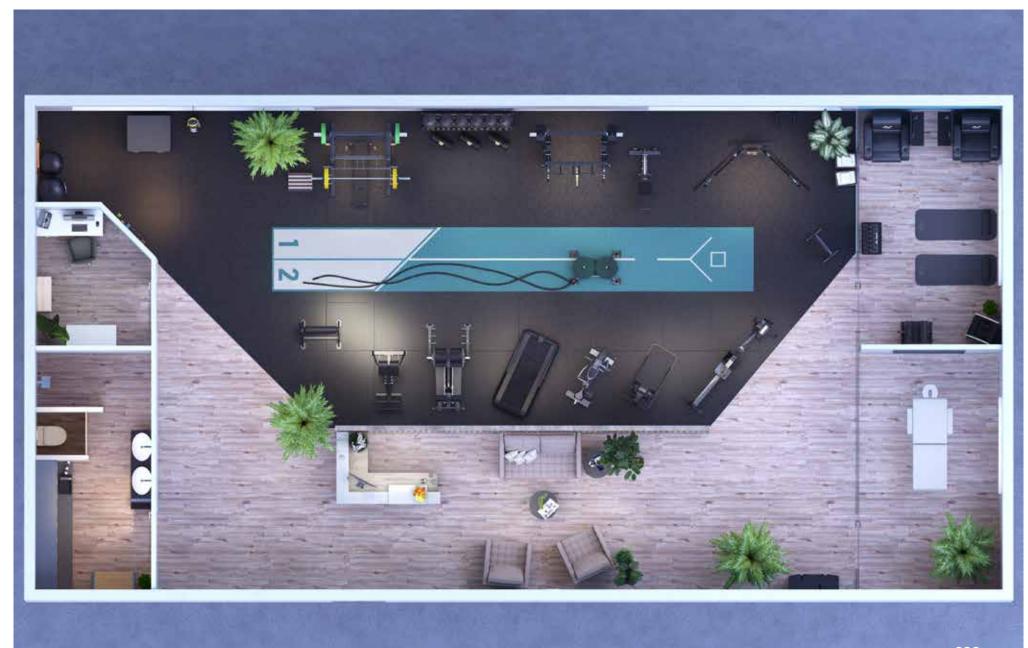

### PB Gym

**The all-in-one Masterstudio** | Our Masterstudio covers all aspects of functional training, whether you prefer a specific zone or the complete package. From the floor, turf, racks and small equipment to recovery tools, we offer individual training areas.

## **ALL-IN-ONE Masterstudio**

The All-in-One Masterstudio (PB Gym) covers the entire spectrum of functional training. Whether you want to focus on a specific zone or prefer the whole package, you'll find everything here - from mobility and recovery to athletics, cardio, strength and coordination. Our all-inclusive training environments are the ideal solution for individual training goals.