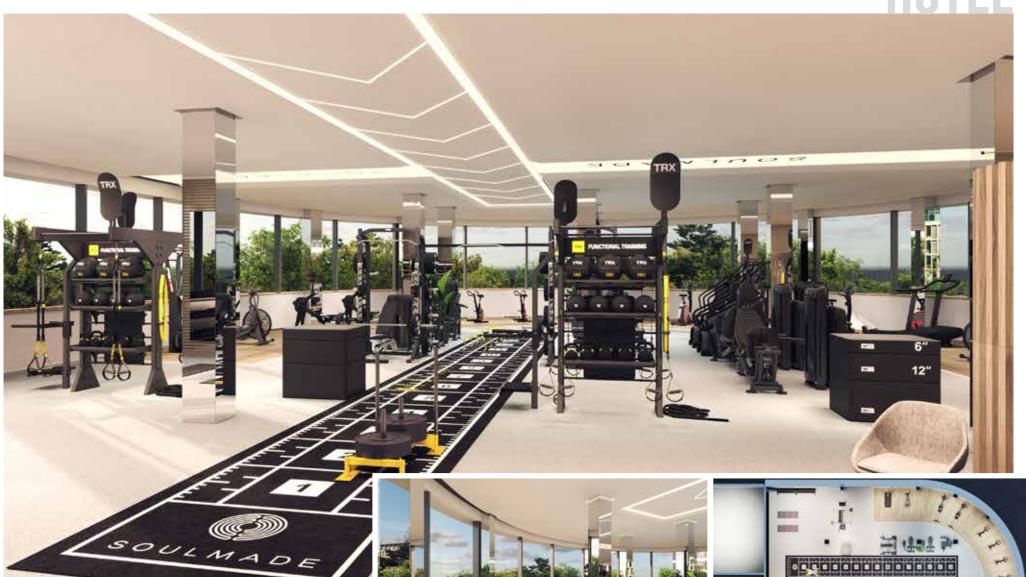

## **ALL-IN-ONE Masterstudio**

The All-in-One Masterstudio (PB Gym) covers the entire spectrum of functional training. Whether you want to focus on a specific zone or prefer the whole package, you'll find everything here - from mobility and recovery to athletics, cardio, strength and coordination. Our all-inclusive training environments are the ideal solution for individual training goals.

### PB Gym

**The all-in-one Masterstudio** | Our Masterstudio covers all aspects of functional training, whether you prefer a specific zone or the complete package. From the floor, turf, racks and small equipment to recovery tools, we offer individual training areas.