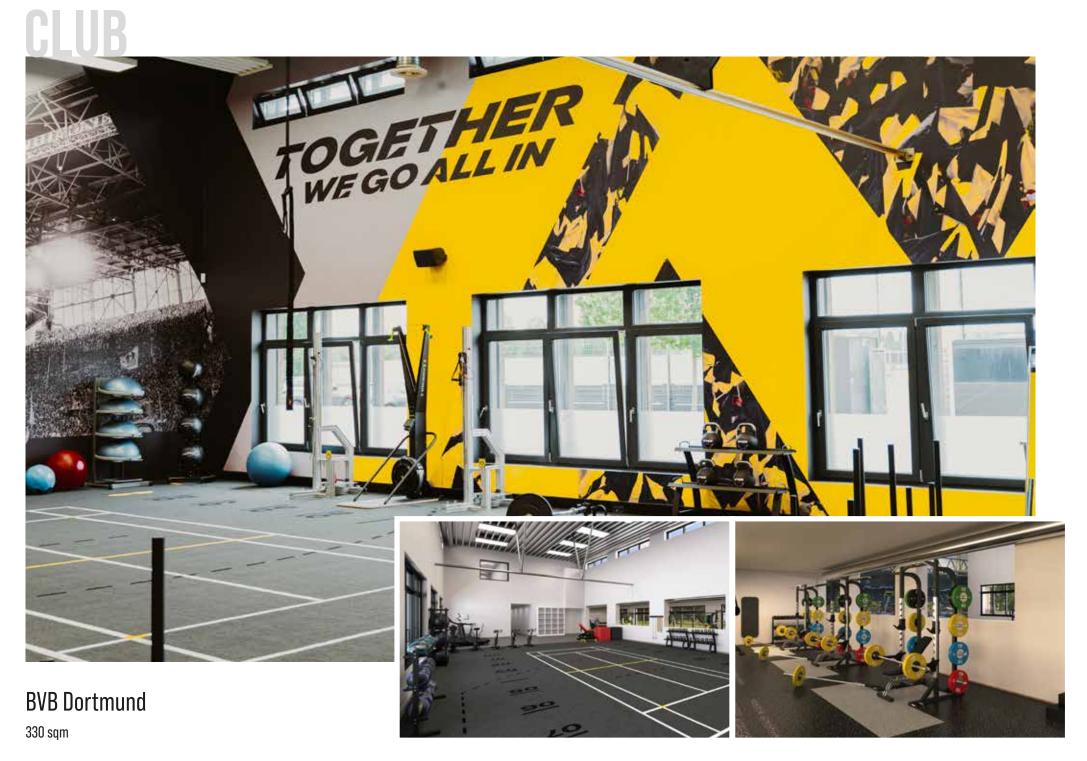

1.900 sqm

Borussia Mönchengladbach

280 sqm

PHYSIO

240 sqm

**PHYSIO** 

Healthlab

130 sqm