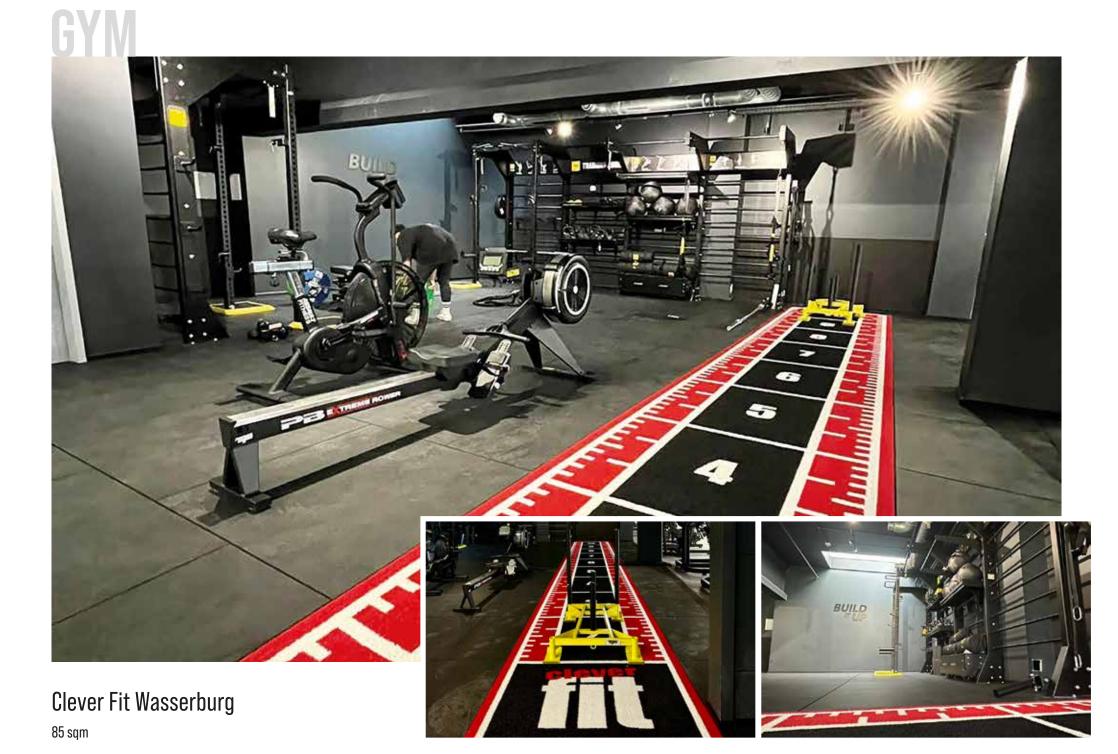

## **ALL-IN-ONE Masterstudio**

The All-in-One Masterstudio (PB Gym) covers the entire spectrum of functional training. Whether you want to focus on a specific zone or prefer the whole package, you'll find everything here - from mobility and recovery to athletics, cardio, strength and coordination. Our all-inclusive training environments are the ideal solution for individual training goals.

### PB Gym

**The all-in-one Masterstudio** | Our Masterstudio covers all aspects of functional training, whether you prefer a specific zone or the complete package. From the floor, turf, racks and small equipment to recovery tools, we offer individual training areas.