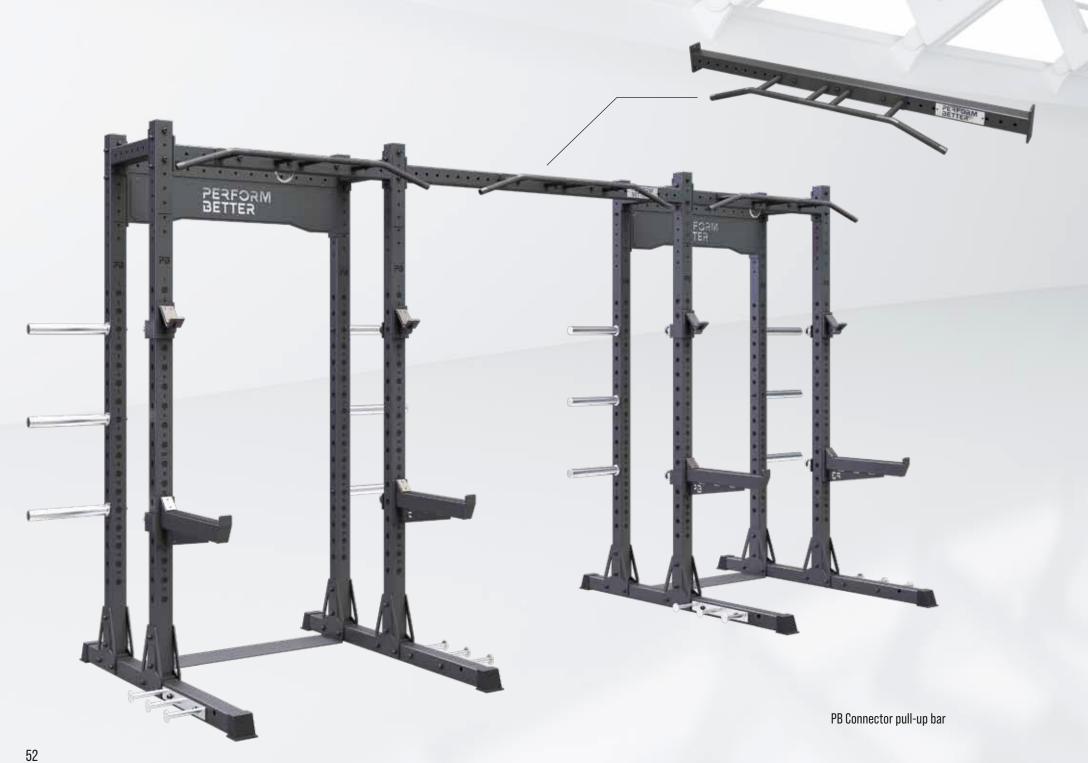

### **PB Steel**

**Discover our high-quality steel products** | Fully customizable rigs, racks, attachments and multistorage solutions for home gyms, gyms, fitness studios, performance centers and physiotherapy practices. Robust and premium quality.

### **PB Steel**

Looking for a new centerpiece for your Functional Zone? Discover our high-quality steel products. Choose from a wide range of fully customizable rigs and racks, attachments and multistorage.

Whether for home gyms, fitness studios, performance centers or physiotherapy practices – our products offer almost endless customization options and impress with their robustness and premium quality.

PB Pulley