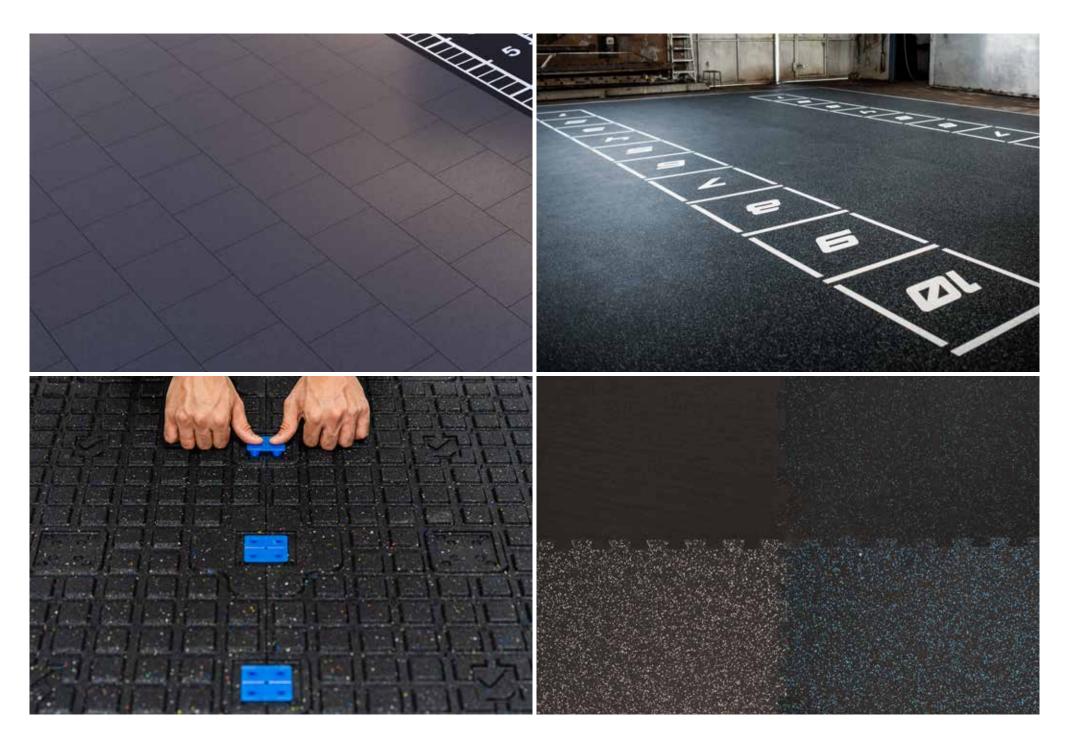

# **Flooring**

### Specifications

- Flat 11 mm, 15 mm, 20 mm, 30 mm
- · Anti-shock 43 mm, 53 mm, 63 mm

### Benefits

- · High density
- · Made in Europe
- · 100% recycled rubber
- · Odorless

### **Puzzles**

### Specifications

- · From 6 mm, home training
- · From 8 mm, functional zones
- · From 10 mm, functional zones
- · 60 x 60 cm & 100 x 100 cm

### Benefits

- · Interlocking Puzzle System
- · Made in Europe
- · 100% recycled rubber
- Odorless