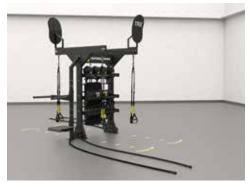

### PB Gym

**The all-in-one Masterstudio** | Our Masterstudio covers all aspects of functional training, whether you prefer a specific zone or the complete package. From the floor, turf, racks and small equipment to recovery tools, we offer individual training areas.

## **ALL-IN-ONE Masterstudio**

The All-in-One Masterstudio (PB Gym) covers the entire spectrum of functional training. Whether you want to focus on a specific zone or prefer the whole package, you'll find everything here - from mobility and recovery to athletics, cardio, strength and coordination. Our all-inclusive training environments are the ideal solution for individual training goals.