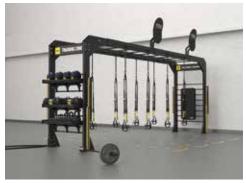

### PB Gym

**The all-in-one Masterstudio** | Our Masterstudio covers all aspects of functional training, whether you prefer a specific zone or the complete package. From the floor, turf, racks and small equipment to recovery tools, we offer individual training areas.

## **ALL-IN-ONE Masterstudio**

The All-in-One Masterstudio (PB Gym) covers the entire spectrum of functional training. Whether you want to focus on a specific zone or prefer the whole package, you'll find everything here - from mobility and recovery to athletics, cardio, strength and coordination. Our all-inclusive training environments are the ideal solution for individual training goals.