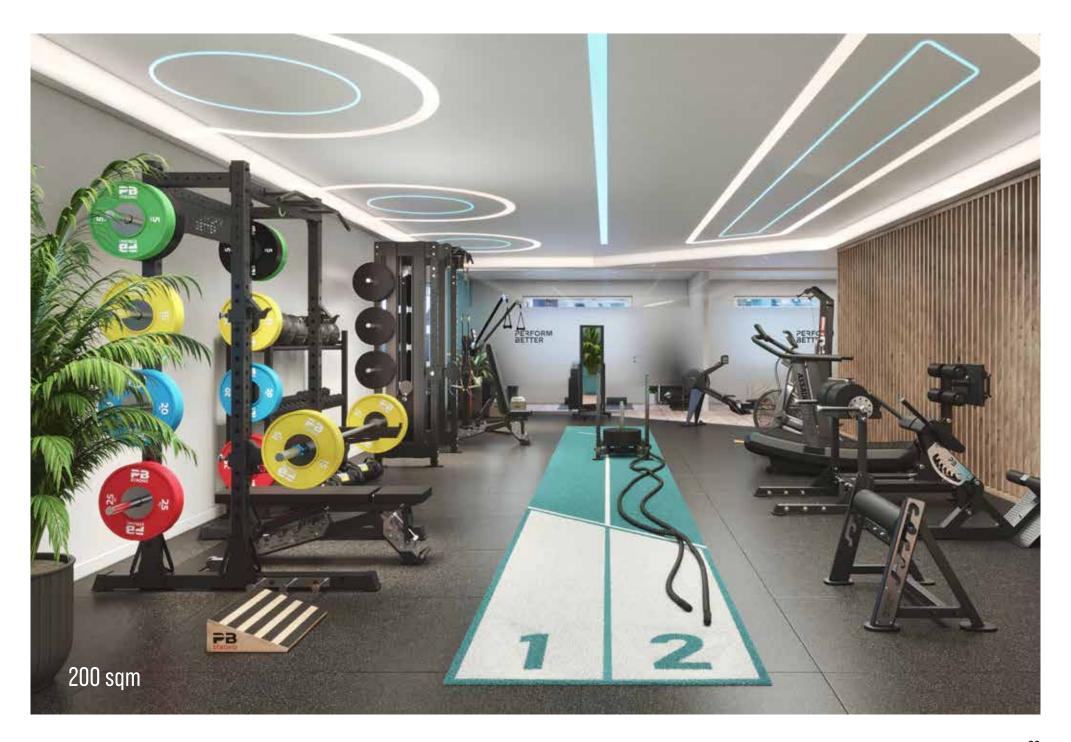

### PB Gym

**The all-in-one Masterstudio** | Our Masterstudio covers all aspects of functional training, whether you prefer a specific zone or the complete package. From the floor, turf, racks and small equipment to recovery tools, we offer individual training areas.

## **ALL-IN-ONE Masterstudio**

The All-in-One Masterstudio (PB Gym) covers the entire spectrum of functional training. Whether you want to focus on a specific zone or prefer the whole package, you'll find everything here - from mobility and recovery to athletics, cardio, strength and coordination. Our all-inclusive training environments are the ideal solution for individual training goals.

200 sqm