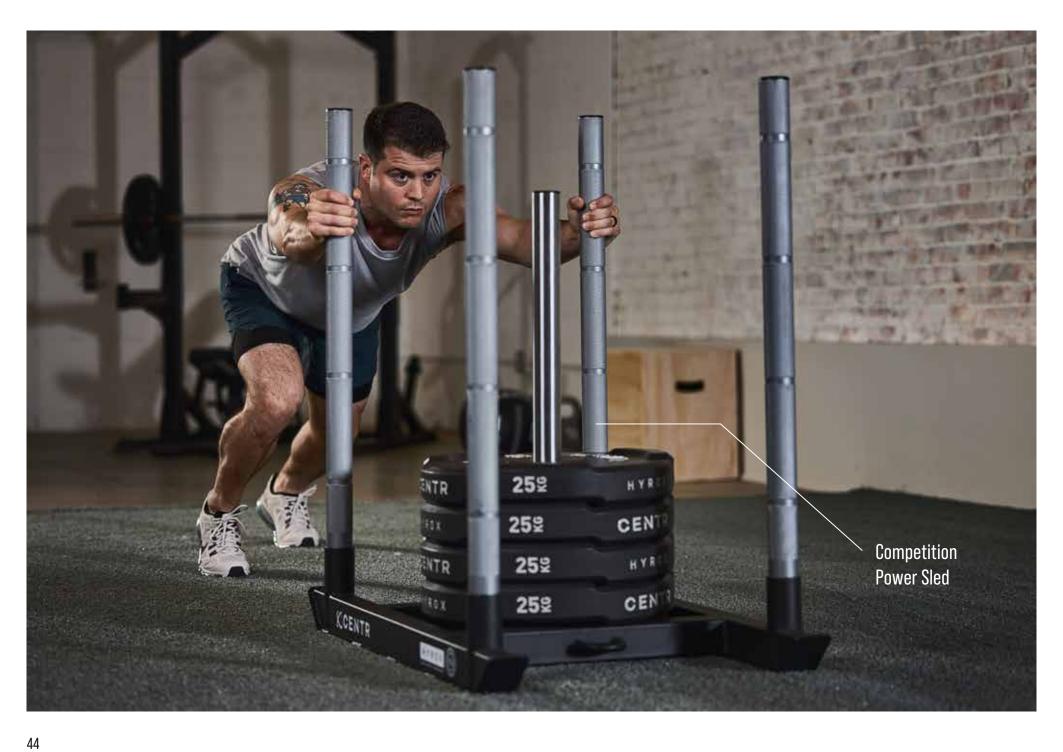

#### CENTR x HYROX

HYROX has established itself as the leading event in the functional training scene in recent years and has attracted a large community. However, to be successful in this challenge, not only effective training is important, but also the right equipment and the right setting.

This is where the new performance line from CENTR x HYROX comes into action. It not only offers a clean design, but also optimizes aerodynamics and performance. From power sleds with interlocking bumper plates to power ropes, wall balls and innovative kettlebells, each element is specifically designed for HYROX training or competition. This allows us to design not only HYROX areas, but also complete HYROX gyms that perfectly prepare your customers for their next challenge. Our gyms are hotspots for the community and unite people with the same passion and motivation. Join us and let us make your HYROX gym a reality!

Competition Power Sled

Competition Interlocking Bumper Plate

Competition Power Rope

Competition Octo Kettlebells

Competition Rig Target & Wall Ball

Mobility Stick

Mobility Stick Graphit

Keiser Functional Trainer